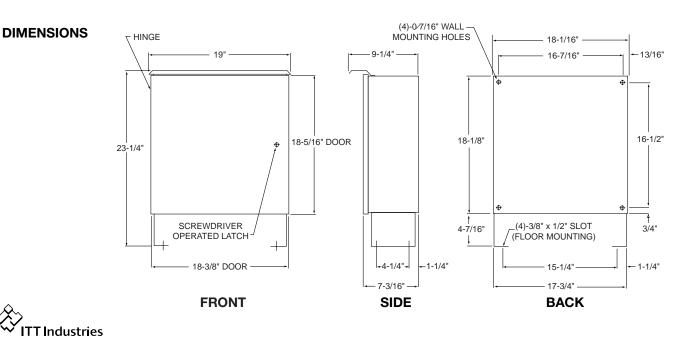

ed on duplex units to provide automatic sequencing of lead pump. Use only when magnetic starters are provided. Use only with 2 float switches.
- Transformer is required by the National Electrical Code to reduce control voltage when power supply exceeds 250 volts. A transformer is recommended when voltage exceeds 130 volts. Refer to local codes for requirements.
- Pilot Lights Pump running pilots are available to indicate pump operation.
- Audible Alarm An alarm to indicate low or high water level may be furnished. A separate tank mounted level switch should be provided with an alarm.

Specified Panel Components to be furnished with unit at extra cost.

Standard panels are supplied with NEMA 2 enclosures and are U.L. listed unless otherwise specified.

### Maximum Temperature 140°F (60°C)



## **Domestic Pump**

© COPYRIGHT 1993, 2005 BY ITT INDUSTRIES, INC. PRINTED IN U.S.A. 6-05 USA Domestic Pump 8200 N. Austin Avenue Morton Grove, IL 60053 Phone: (847) 966-3700 Facsimile: (847) 966-9052 http://www.domesticpump.com



INTL.

Domestic Pump / Export Dept. 8200 N. Austin Avenue Morton Grove, IL 60053 Phone: (847) 966-3700 Facsimile: (847) 966-8366 http://www.domesticpump.com

### CANADA

Fluid Products Canada 55 Royal Road Guelph, Ontario, N1H 1T1, Canada Phone: (519) 821-1900 www.ittfpc.ca