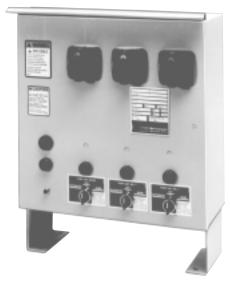

# Domestic<sup>®</sup> and Hoffman<sup>®</sup> Consolitrol<sup>®</sup> Control Panels

Domestic

NEMA 2/U.L. LISTED CONTROL PANEL Domestic<sup>®</sup> and Hoffman<sup>®</sup> Consolitrol<sup>®</sup> Control Cabinets are available to comply with NEMA and JIC specifications. Panels may be factory mounted and wired or furnished for wall mounting.

### **Description of Optional Panel Components:**

- Magnetic Starters must be used on all 3 phase motors and single phase motors 3 HP and larger
- Disconnect Switches and Circuit Breakers Either fuses or a circuit breaker is required ahead of the starters to protect against short circuits. A disconnect switch or circuit breaker also provides a means of shutting off power for service.
- Selector Switches "Auto-Off-Hand" selector switches provide a means of shutting off pumps and a means of testing in the "Hand" position. "Off-Hand-Lead-Lag" selector switches may be furnished on duplex units with 2 float switches to provide manual alternation.
- Electrical Alternator may be furnished on duplex units to provide automatic sequencing of lead pump. Use only when magnetic starters are provided. Use only with 2 float switches.
- Transformer is required by the National Electrical Code to reduce control voltage when power supply exceeds 250 volts. A transformer is recommended when voltage exceeds 130 volts. Refer to local codes for requirements.
- Pilot Lights Pump running pilots are available to indicate pump operation.
- Audible Alarm An alarm to indicate low or high water level may be furnished. A separate tank mounted level switch should be provided with an alarm.

Specified Panel Components to be furnished with unit at extra cost.

Standard panels are supplied with NEMA 2 enclosures and are U.L. listed unless otherwise specified.