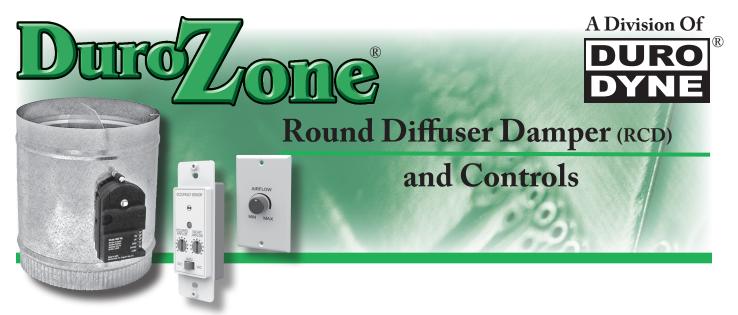

Room or office occupancy can vary greatly as a result of meetings, travel or daily schedules. The DuroZone Diffuser Damper is an efficient way to condition the spaces that are used sporadically or intermittently such as a conference room or an empty office. Utilizing the Diffuser Damper in these areas can minimize the waste of energy that results from conditioning unoccupied areas.

The DuroZone Diffuser Damper can be installed with either of two control options:

- 1) A Manual Wall Control (MWC) can be wired directly to the damper. The occupant can use the switch to incrementally adjust the damper setting.
- 2) An Occupancy Sensor (OSL) can be wired directly to the damper. As someone enters the space and turns on the lights, the sensor detects the lights being turned on and opens the damper to the pre-set occupied airflow setting. When the lights are turned off the sensor reacts and sets the damper to its minimum (vacant) setting.

Both the Manual Wall Control (MWC) and the Occupancy Sensor (OSL) options allow the occupant to have greater control over their comfort and the building owner greater control over energy use.

| Ordering Information |       |                                                 |  |
|----------------------|-------|-------------------------------------------------|--|
| Item#                | Code  | Description                                     |  |
| 35086                | RCD6  | 6in Round Diffuser Damper                       |  |
| 35087                | RCD7  | 7in Round Diffuser Damper                       |  |
| 35088                | RCD8  | 8in Round Diffuser Damper                       |  |
| 35089                | RCD9  | 9in Round Diffuser Damper                       |  |
| 35090                | RCD10 | 10in Round Diffuser Damper                      |  |
| 35091                | RCD12 | 12in Round Diffuser Damper                      |  |
| 35093                | RMRCD | Replacement Motor For RCD Round Diffuser Damper |  |
| 35094                | OSL   | Occupancy Sensor                                |  |
| 35096                | MWC   | Manual Wall Control                             |  |