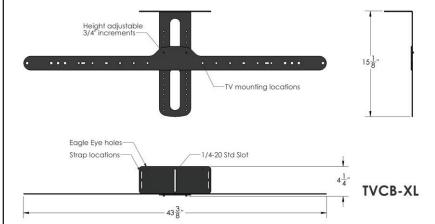

### **Model TVCB-XL**

Camera bracket for fixed installs

Need to attach a camera to a wall mounted or freestanding TV? Now you can with VFI's TVCB bracket.

TVCB-XL features adjustable camera height for different size TV's from 52-70".

#### **Standard Features Include:**

- Sturdy 11 Ga steel construction
- Accommodates most 52" 70" flat panel monitors
- Designed for tabletop with base or wall mounted TV's
- Fits most cameras including wide HD cams (Eagle Eye)
- Camera height adjustable for different TV sizes
- Fastening hardware included
- Black powder coated finish