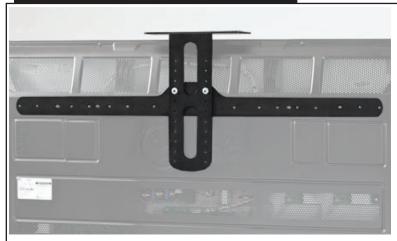

### **Model TVCB-XL**

Camera bracket for fixed installs

Need to attach a camera to a wall mounted or freestanding TV? Now you can with VFI's TVCB bracket.

TVCB-XL features adjustable camera height for different size TV's from 52-70".

#### **Standard Features Include:**

- Sturdy 11 Ga steel construction
- Accommodates most 52" 70" flat panel monitors
- Designed for tabletop with base or wall mounted TV's
- Fits most cameras including wide HD cams (Eagle Eye)
- Camera height adjustable for different TV sizes
- Fastening hardware included
- Black powder coated finish