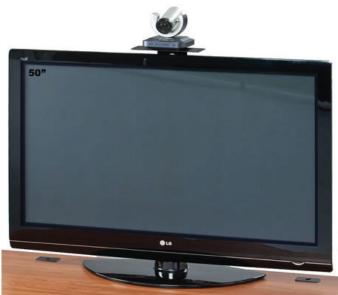

### **Model TVCB-XL**

Camera bracket for fixed installs

Need to attach a camera to a wall mounted or freestanding TV? Now you can with VFI's TVCB bracket.

TVCB-XL features adjustable camera height for different size TV's from 52-70".

#### **Standard Features Include:**

- Sturdy 11 Ga steel construction
- Accommodates most 52" 70" flat panel monitors
- Designed for tabletop with base or wall mounted TV's
- Fits most cameras including wide HD cams (Eagle Eye)
- Camera height adjustable for different TV sizes
- Fastening hardware included
- Black powder coated finish