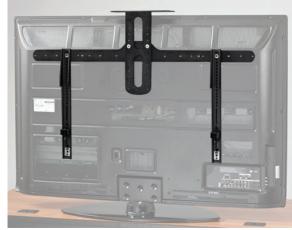

### **Model TVCB-XL**

Camera bracket for fixed installs

Need to attach a camera to a wall mounted or freestanding TV? Now you can with VFI's TVCB bracket.

TVCB-XL features adjustable camera height for different size TV's from 52-70".

#### **Standard Features Include:**

- Sturdy 11 Ga steel construction
- Accommodates most 52" 70" flat panel monitors
- Designed for tabletop with base or wall mounted TV's
- Fits most cameras including wide HD cams (Eagle Eye)
- Camera height adjustable for different TV sizes
- Fastening hardware included
- Black powder coated finish