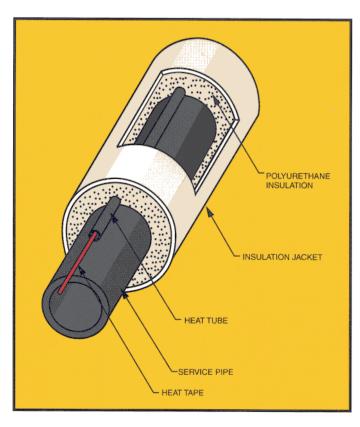

# Optimal Physical, Thermal and Electrical Integrity

- Better Heat Transfer/Longer Tape Life Prefabricated, preinsulated systems ensure uniform packing of polyurethane insulation over the heat tape, minimizing air gaps and providing more consistent contact of heat tape to the service pipe.
- More Durable Prefabricated, preinsulated systems significantly reduce the opportunity for damage before, during and after installation.
- Custom Designed and Supplied Systems are designed to your specification in accordance with ANSI/IEEE 515.
  A choice of series, parallel or self limiting heat tape allows the proper selection of tape for your application.
- Specific Temperature Warranty Prefabricated, preinsulated systems are warranted to maintain temperature according to design conditions specified.
- Applicable With Nonmetallic Pipe In addition to heat tracing metallic pipe, heat tape can be used with all pipe materials, including plastic.