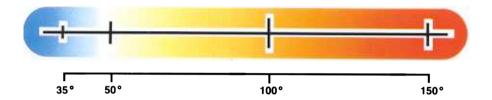

## **Application Data**

The effective maintenance temperature range for heat tape is +35°F to +150°F.

Typical Heat Tape Systems application include freeze protection and temperature maintenance of:

- WATER
- FOODS
- GASES
- CHEMICALS