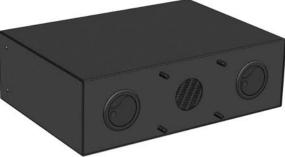

## Model LB3 **Codec Lockbox**

Need to secure a Codec or electronic device on a PMS-FL or 19" rackmount? Do it with VFI's Lockbox LB3 (Uses 3rack units) Heavy duty vandal resistant steel construction finished in a durable black powder coat. Perfect for storing electronics and accessories like remotes and cables.

## **Standard Features Include:**

- Heavy duty vandal resistant welded steel design.
- Includes rack ears for standard 19" rack mounting
- Designed for the PMS-FL/XFL and standard racks.
- Perforation at front allows infrared remote operation
- Venting in door and bottom
- 3 grommets in back for cable management
- Heavy duty powder coated finish.
- LB3 inside clear 17 1/4" W x 14" D x 4 1/8"H