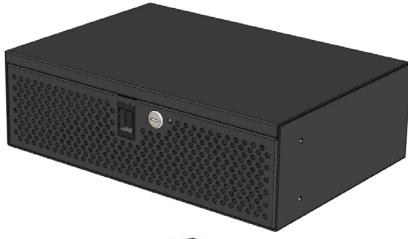

## Model LB3 **Codec Lockbox**

Need to secure a Codec or electronic device on a PMS-FL or 19" rackmount? Do it with VFI's Lockbox LB3 (Uses 3rack units) Heavy duty vandal resistant steel construction finished in a durable black powder coat. Perfect for storing electronics and accessories like remotes and cables.

## **Standard Features Include:**

- Heavy duty vandal resistant welded steel design.
- Includes rack ears for standard 19" rack mounting
- Designed for the PMS-FL/XFL and standard racks.
- Perforation at front allows infrared remote operation
- Venting in door and bottom
- 3 grommets in back for cable management
- Heavy duty powder coated finish.
- LB3 inside clear 17 1/4" W x 14" D x 4 1/8"H