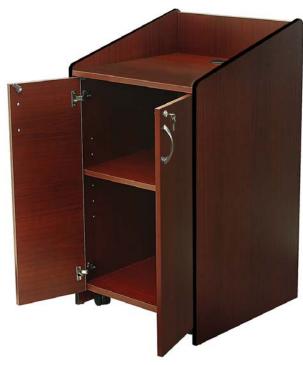

#### **Standard Features Include:**

- Made with furniture grade laminates.
- Large flat work surface 23" w x 24" d.
- Large 23" w x 23" d x 33" h storage cabinet.
- Cabinet with locking doors.
- Adjustable interior shelf with cable pass-through.
- Cable ports in the top and bottom of the unit.
- Premium casters with brakes for easy maneuvering.
- Ships fully assembled.
- Permanent construction process.

## Model LE3050 **Flat Top Lectern**

VFI's Lectern Model LE3050 is a mobile lectern with a convenient flat top surface to accomodate lecture notes, laptops or monitors. The lockable lower cabinet has an adjustable shelf and ample storage space for your presentation media, microphone and other electronic equipment. Conveninet wiring ports and pass through's allow easy insallation of electronic presentation equipment. Wheels with brakes allow effortless maneurverability &storage, plus secure positioning during use. This lectern comes in a variety of wood grain of solid laminate colours that are sure to compliment any presentation environment.