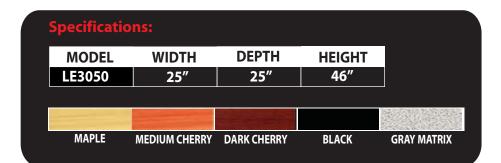

#### **Standard Features Include:**

- Made with furniture grade laminates.
- Large flat work surface 23" w x 24" d.
- Large 23" w x 23" d x 33" h storage cabinet.
- Cabinet with locking doors.
- Adjustable interior shelf with cable pass-through.
- Cable ports in the top and bottom of the unit.
- Premium casters with brakes for easy maneuvering.
- Ships fully assembled.
- Permanent construction process.

## Model LE3050 **Flat Top Lectern**

VFI's Lectern Model LE3050 is a mobile lectern with a convenient flat top surface to accomodate lecture notes, laptops or monitors. The lockable lower cabinet has an adjustable shelf and ample storage space for your presentation media, microphone and other electronic equipment. Conveninet wiring ports and pass through's allow easy insallation of electronic presentation equipment. Wheels with brakes allow effortless maneurverability &storage, plus secure positioning during use. This lectern comes in a variety of wood grain of solid laminate colours that are sure to compliment any presentation environment.