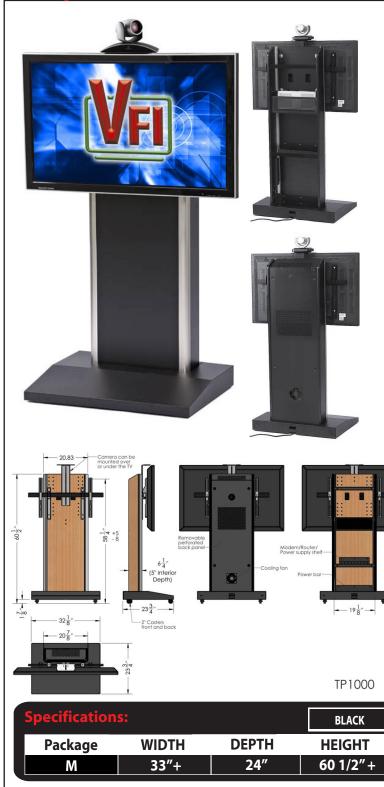

## **Package M**

## TP1000 with Cooling Fan and Single Mount

VFI's Telepresence stand provides a clean modern look for a wide range of video conferencing and flat panel display applications. It features a self supporting frame with built in shelves engineered for all common videoconference codecs and accessories. It also includes 2" casters for positioning after setup.

The TP1000 accommodates most 40"to 58"+ Flatpanel TV's. Max mount hole location is 800mm wide X 440mm high.

#### **Standard Features Include:**

- Furniture grade laminate, aluminum and steel construction.
- Base is weighted MDF laminate with steel cover.
- Accomodates 40-58 Flatscreen TV's (800mm x 440mm)
- Adjustable TV bracket height during setup.
- Adjustable camera mount for mounting above or below TV.
- Wiring channel inside main pillar.
- 2RU mounted codec basket and electronics shelf inside rear.
- 6 outlet power bar with 10ft cord mounted inside.
- Metal 2" casters with rubber wheels.