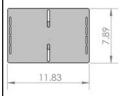

# **Camera Stand** 11.83 **Adjustable**

Width- 11 7/8" Depth- 7 7/8"

Height- 28 1/2 to 46" adjustable