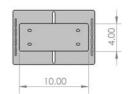

# **Camera Stand** 11.83 **Adjustable**

Width- 11 7/8" Depth- 7 7/8"

Height- 28 1/2 to 46" adjustable