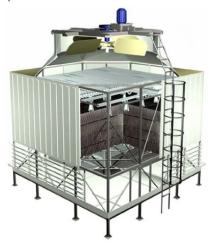

## **Features**

OPTIONAL PARTS
Hrail & Safety Caged Ladder
Stainless Steel 304/316 Framework Silencer

Viberation Isolator Two-Speed Motor

High-temperature Components Variable Frequency Drive(VFD)

Gear Reducer