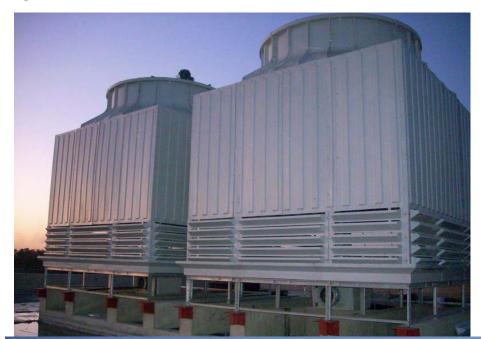

## **Overview**

- FRP Casing with HDG or Stainless Steel Structure
   Single cell water flow rate: 80-1000m3/hr
   Available for single cell & multi cells
   Factory Assembled or Field Erected

Super Low Noise Models

- Long Service Life & Easy Maintenance
   Cost effective design in superior quality
   Heavy Duty & Quiet Operation
   High Efficiency Low Drift Loss