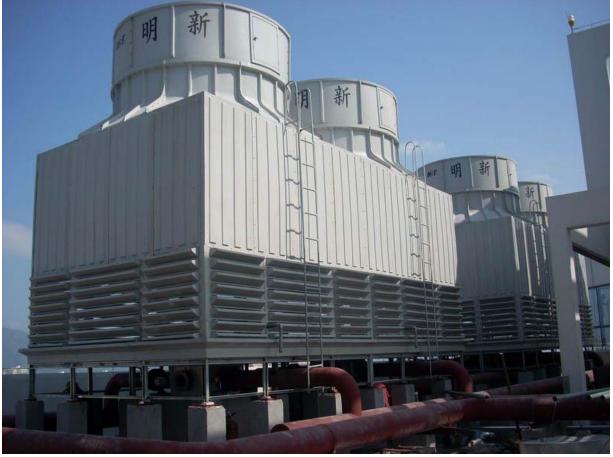

## **Overview**

- FRP Casing with HDG or Stainless Steel Structure
   Single cell water flow rate: 80-1000m3/hr
   Available for single cell & multi cells
   Factory Assembled or Field Erected

Super Low Noise Models

- Long Service Life & Easy Maintenance
   Cost effective design in superior quality
   Heavy Duty & Quiet Operation
   High Efficiency Low Drift Loss