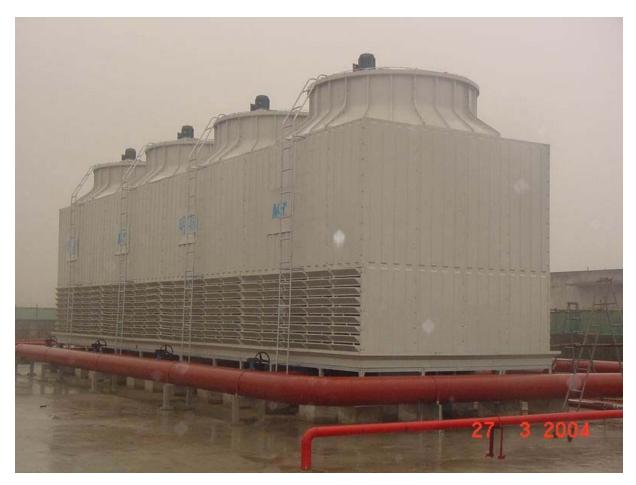

## **Overview**

- FRP Casing with HDG or Stainless Steel Structure
   Single cell water flow rate: 80-1000m3/hr
   Available for single cell & multi cells
   Factory Assembled or Field Erected

Super Low Noise Models

- Long Service Life & Easy Maintenance
   Cost effective design in superior quality
   Heavy Duty & Quiet Operation
   High Efficiency Low Drift Loss