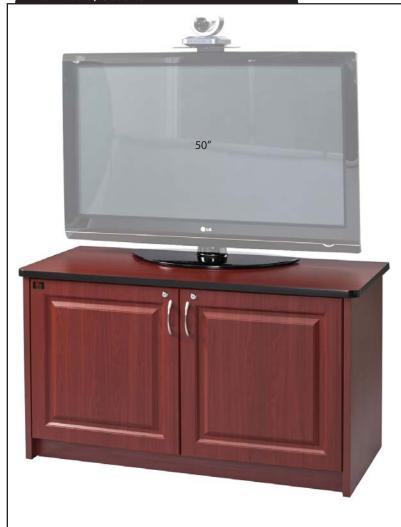

## VIDEO FURNITURE INTERNATIONAL

Furniture Designs That Communicate.

CR2050, Credenza

## Model CR2050 Credenza

The VFI model CR2050 credenza is fully assembled using the latest state of the art machinery yet boasting old world traditional joinery.

Elegant laminate is enhanced by matching raised panel doors and precise European hardware. Each unit is equipped with a 12 space rack mount, efficient exhaust fan.