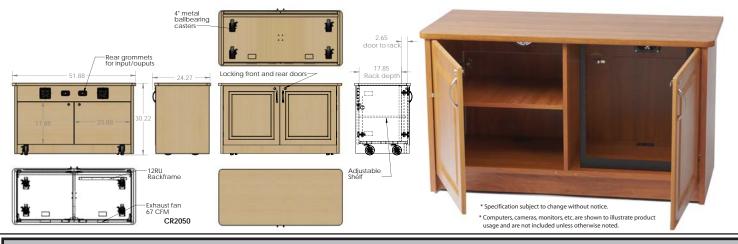

## Model CR2050 Credenza

The VFI model CR2050 credenza is fully assembled using the latest state of the art machinery yet boasting old world traditional joinery.

Elegant laminate is enhanced by matching raised panel doors and precise European hardware. Each unit is equipped with a 12 space rack mount, efficient exhaust fan.

On the opposite side, an adjustable shelf is in place with multiple settings.

To provide easy access to your electronics, locking rear doors have been installed.
4 heavy duty 4" ballbearing casters for ease of movement.

## **Standard Features Include:**

- · Constructed using furniture grade laminates
- locking front and rear doors
- RMT-12 space rack mount on right side
- Adjustable Shelf on left side
- Panasonic 67CFM quiet exhaust fan.
- 4" heavy duty ballbearing casters
- Permanent construction process
- · Ships fully assembled

## **Options**

- · Color options: Black, Dark Cherry, Medium Cherry
- Six outlet power bar with 10ft cord
- FAN-Panasonic (Matsushita) 67cfm Quiet exhaust fans
- •TVCB-Camera Bracket for freestanding or wallmount TV's
- CAM- Camera/Codec mount
- CS-Wall mount camera or codec shelf
- Rack accessories