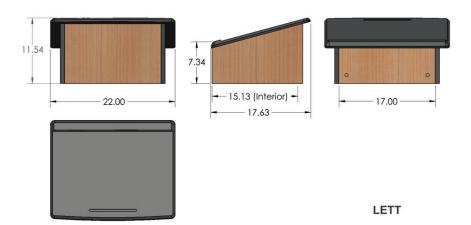

## Model LETT Table Top Lectern

VFI's Lectern Model LETT is a presentation lectern designed for table top and flat surface furniture. It features a 22" x 16" work surface to accomodate lecture notes and interior space for documents or a laptop. Finished with a highly resistant black thermowrap top and your choice of laminate color.

## **Standard Features Include:**

- Machined MDF with thermowrap finish.
- Highly resistant surface surf(x)
- 16" x 22" work surface.
- Paper ledge and pen/pencil holder.
- Ships assembled.