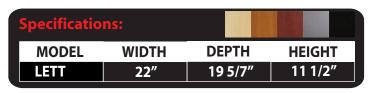

## Model LETT Table Top Lectern

VFI's Lectern Model LETT is a presentation lectern designed for table top and flat surface furniture. It features a 22" x 16" work surface to accomodate lecture notes and interior space for documents or a laptop. Finished with a highly resistant black thermowrap top and your choice of laminate color.

## **Standard Features Include:**

- Machined MDF with thermowrap finish.
- Highly resistant surface surf(x)
- 16" x 22" work surface.
- Paper ledge and pen/pencil holder.
- Ships assembled.