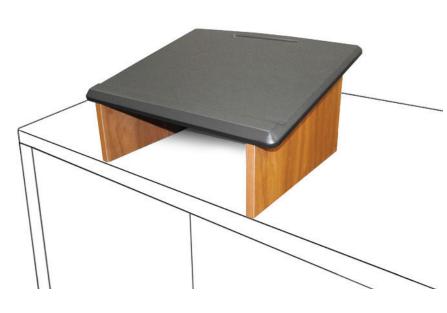

## Model LETT Table Top Lectern

VFI's Lectern Model LETT is a presentation lectern designed for table top and flat surface furniture. It features a 22" x 16" work surface to accomodate lecture notes and interior space for documents or a laptop. Finished with a highly resistant black thermowrap top and your choice of laminate color.

## **Standard Features Include:**

- Machined MDF with thermowrap finish.
- Highly resistant surface surf(x)
- 16" x 22" work surface.
- Paper ledge and pen/pencil holder.
- Ships assembled.