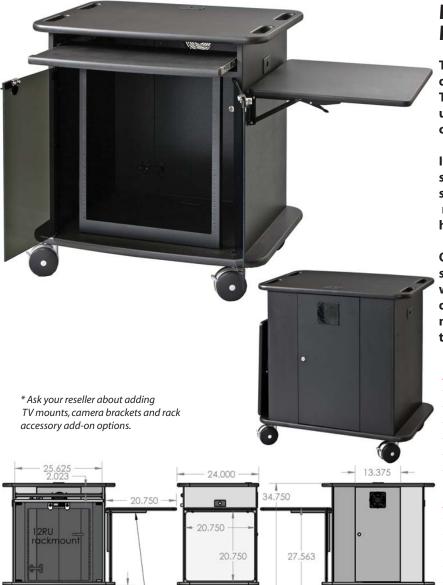

### Model 103324 Multimedia Furniture

This is a versatile multimedia unit, that has been designed with "function" as its main characteristic. The top surface is large enough to accommodate up to 32" lcd or plasma screens or for your computer screens, visual presenters or laptops.

It doesn't stop there! There is a slide out keyboard shelf built right into the unit, along with a flip up shelf. Behind the glass door is a 12 RU equipment rack, an optional fan can be added for additional heat ventilation.

#### **Standard Features Include:**

- Retractable keyboard tray
- 12 RU rack mount
- Sliding shelf
- Front and rear locking doors
- Built in handles for ease of movement
- Premium locking casters

#### **Options**

- VFI quiet fan 67 cfm
- VFI rack accessories
- VFI camera bracket
- Power bar with 10ft cord
- 6" Soft wheels
- MM1232 12-32" LCD TV mount

# Specifications:BLACKMODELWIDTHDEPTHHEIGHT10332433"24"33.75"

4.750

VFI can build or modify stock configurations to suit customer specifications. Please contact us to discuss how this service can help meet your needs. Some quantity restrictions may apply.