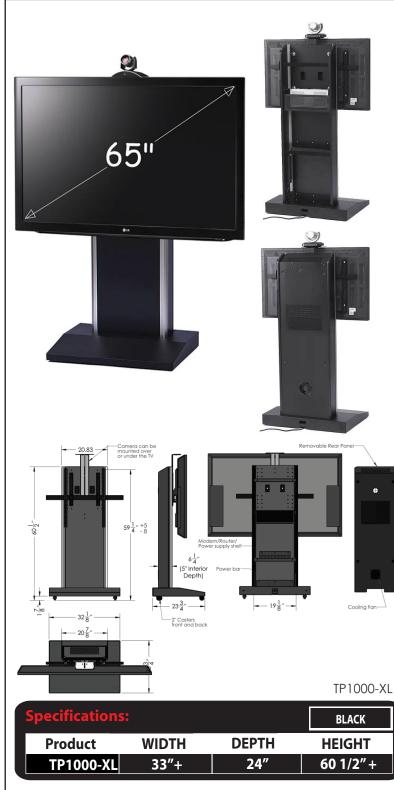

# Model TP1000-XL Telepresence Stand

VFI's Telepresence stand provides a clean modern look for a wide range of video conferencing and flat panel display applications. It features a self supporting frame with built in shelves engineered for all common videoconference codecs and accessories. It also includes 2" casters for positioning after setup.

The TP1000-XL accommodates most 58"to 65"+ Flatpanel TV's. Max mount hole location is 1075mm wide X 650mm high.

#### **Standard Features Include:**

- Furniture grade laminate, aluminum and steel construction.
- Base is weighted MDF laminate with steel cover.
- Accomodates 58-65" Flatscreen TV's (1075mm x 650mm)
- Adjustable TV bracket height during setup.
- Adjustable camera mount for mounting above or below TV.
- Wiring channel inside main pillar.
- 2RU mounted codec basket and electronics shelf inside rear.
- 6 outlet power bar with 10ft cord mounted inside.
- Metal 2" casters with rubber wheels.