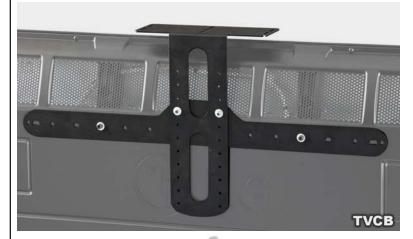

## TVCB, TV Camera Bracket

## Model TVCB Camera bracket for fixed installs

Need to attach a camera to a wall mounted or freestanding TV? Now you can with VFI's TVCB bracket.

TVCB features adjustable camera height for different size TV's from 32-50"+plus.

## **Options**

- Six outlet power bar with 10ft cord
- · CS-Wall mount camera or codec shelf
- CR2663 Wide Credenza
- CR2050 Credenza

TVCB WALLMOUNTED

Wallmount is not included.

VFI can build or modify stock configurations to suit customer specifications. Please contact us to discuss how this service can help meet your needs. Some quantity restrictions may apply.