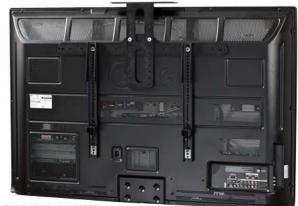

## **Standard Features Include:**

Sturdy 11 Ga steel construction

- Accommodates most 32" 50" flat panel monitors
- Designed for tabletop with base or wall mounted TV's
- Fits most cameras including wide HD cams (Eagle Eye)
- · Camera height adjustable for different TV sizes
- Fastening hardware included
- Black powder coated finish