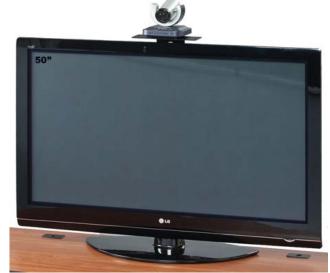

## Model TVCB Camera bracket for fixed installs

Need to attach a camera to a wall mounted or freestanding TV? Now you can with VFI's TVCB bracket.

TVCB features adjustable camera height for different size TV's from 32-50"+plus.

## **Standard Features Include:**

Sturdy 11 Ga steel construction

- Accommodates most 32" 50" flat panel monitors
- Designed for tabletop with base or wall mounted TV's
- Fits most cameras including wide HD cams (Eagle Eye)
- · Camera height adjustable for different TV sizes
- Fastening hardware included
- Black powder coated finish