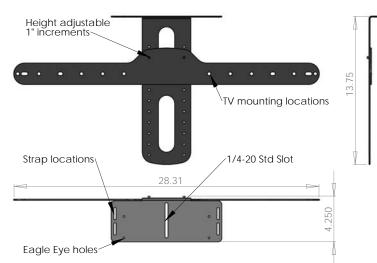

## Model TVCB Camera bracket for fixed installs

Need to attach a camera to a wall mounted or freestanding TV? Now you can with VFI's TVCB bracket.

TVCB features adjustable camera height for different size TV's from 32-50"+plus.

## **Standard Features Include:**

Sturdy 11 Ga steel construction

- Accommodates most 32" 50" flat panel monitors
- Designed for tabletop with base or wall mounted TV's
- Fits most cameras including wide HD cams (Eagle Eye)
- · Camera height adjustable for different TV sizes
- Fastening hardware included
- Black powder coated finish