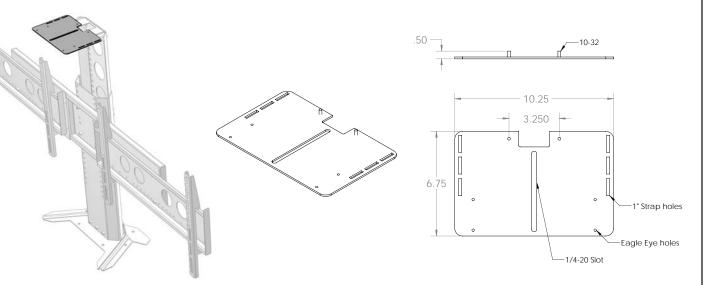

## Model PM-CMP Codec Mounting Plate

Designed as an upgrade to the standard cam tongue. When a set mounted codec is required, the PM-CMP features a large surface designed to fit most of today's codecs and wide base cameras including Eagle Eye.

Slot holes for strap or large adjustable slot for 1/4-20 bolt.

## Dimensions: 10 1/4" wide x 6 3/4" deep Standard Features Include:

- Sturdy 11GA Steel
- Accomodates most codecs or wide cams
- Simple installation
- Black powder coat
- Fits PM-S, PM-D, PM-XL, PM-FL