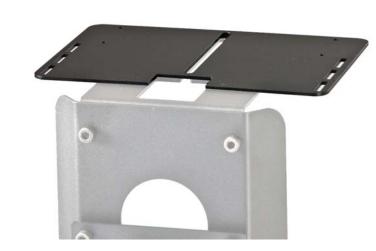

## Model PM-CMP Codec Mounting Plate

Designed as an upgrade to the standard cam tongue. When a set mounted codec is required, the PM-CMP features a large surface designed to fit most of today's codecs and wide base cameras including Eagle Eye.

Slot holes for strap or large adjustable slot for 1/4-20 bolt.

## Dimensions: 10 1/4" wide x 6 3/4" deep Standard Features Include:

- Sturdy 11GA Steel
- Accomodates most codecs or wide cams
- Simple installation
- Black powder coat
- Fits PM-S, PM-D, PM-XL, PM-FL