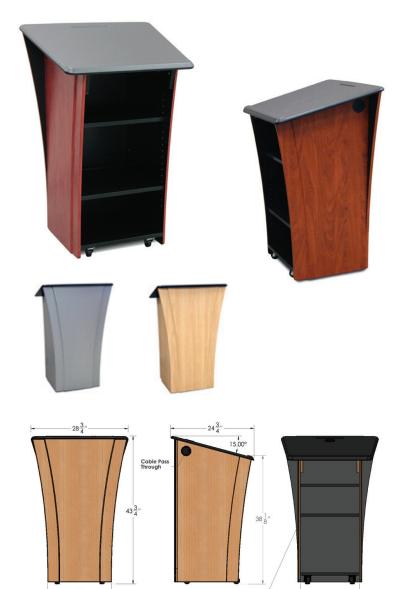

## Model LEX32 Executive Lectern

VFI's Lectern Model LEX32 is a large surface elegant presentation lectern with a unique look. It features a 24" x 28" work surface to accomodate lecture notes or a laptop, inner shelves with wiring channels and 2" casters for easy maneuvering. Finished with a highly resistant black thermowrap top and your choice of thermowrap color.

## **Standard Features Include:**

- Machined MDF with thermowrap finish
- Highly resistant surface surf(x)
- Large Angled 24" x 28" work surface
- Paper ledge and pen/pencil holder.
- Cable pass through on each side of the unit.
- Height adjustable interior shelves.
- 2" casters for easy maneuvering.
- Ships fully assembled.

## **Options**

- Six outlet power bar with 10 ft cord
- Count Down Timer/Clock
- Microphone- Shure Gooseneck
- Light- Littlite Gooseneck

| Specifications: |         |         |          |
|-----------------|---------|---------|----------|
| MODEL           | WIDTH   | DEPTH   | HEIGHT   |
| LEX32           | 28 3/4" | 24 3/4" | 4 3 3/4" |
|                 |         |         |          |