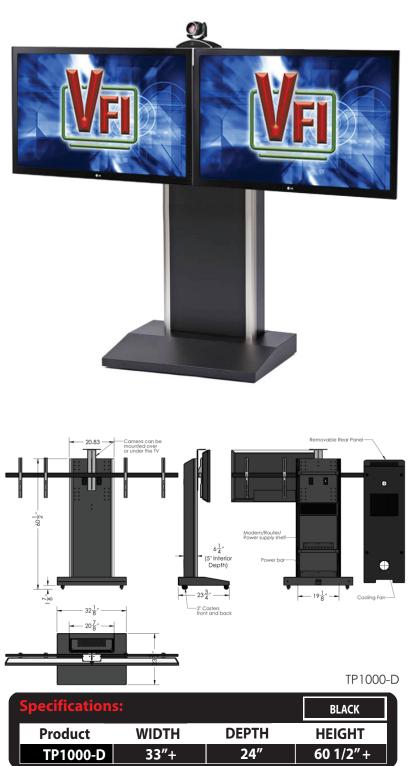

## Model TP1000-D Telepresence Stand

VFI's Telepresence stand provides a clean modern look for a wide range of video conferencing and flat panel display applications. It features a self supporting frame with built in shelves engineered for all common videoconference codecs and accessories. It also includes 2" casters for positioning after setup.

The TP1000-D accommodates most dual 32"to 50" Flatpanel TV's. Max mount hole location is 800mm wide X 440mm high for each TV.

#### **Standard Features Include:**

- Furniture grade laminate, aluminum and steel construction.
- Base is weighted MDF laminate with steel cover.
- Accomodates dual 32-50 Flatscreen TV's (800mm x 440mm)
- Adjustable TV bracket height during setup.
- Adjustable camera mount for mounting above or below TV.
- Wiring channel inside main pillar.
- 2RU mounted codec basket and electronics shelf inside rear.
- 6 outlet power bar with 10ft cord mounted inside.
- Metal 2" casters with rubber wheels.