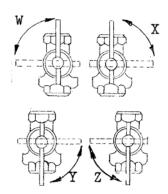

<sup>\* 1/2&</sup>quot; size is not CSA certified

Handle Suffix Position

|   | Size Pilot (in.) | W  | Х  | Υ  | Z  |
|---|------------------|----|----|----|----|
| ( | 1/8 NPT          | 01 | 02 | 03 | 04 |
|   | 1/4 NPT          | 05 | 06 | 07 | 08 |

All main burner valves furnished with 1/8" NPT pilot tapping. Valves 1" and larger can be furnished with 1/4" NPT pilot tapping.