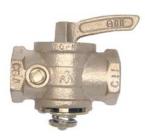

## Gas Cocks GCB 50 Series

## **FEATURES**

- Factory tested 100% at 10 psig
- Bronze construction, stainless steel springs
- Capacities to 7.8 million BTU/hour
- Equal female inlet/outlet
- Bosses on both sides are drilled and tapped. Only one side is plugged