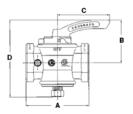

| Part    |            |           | Wt./100 |      | Dimension | ıs   |      |
|---------|------------|-----------|---------|------|-----------|------|------|
| Number  | Size (in.) | BTU/hr.   | (lbs.)  | Α    | В         | С    | D    |
| 50-203* | 1/2        | 800,000   | 88      | 2.50 | 1.44      | 1.72 | 2.75 |
| 50-303  | 3/4        | 1,310,000 | 156     | 2.94 | 1.69      | 2.06 | 3.50 |
| 50-403  | 1          | 2,100,000 | 197     | 3.94 | 2.19      | 2.87 | 3.87 |
| 50-503  | 1-1/4      | 3,250,000 | 300     | 3.66 | 2.75      | 3.16 | 4.69 |
| 50-603  | 1-1/2      | 3,700,000 | 478     | 4.37 | 3.31      | 3.50 | 5.75 |
| 50-703  | 2          | 7,300,000 | 845     | 5.44 | 3.72      | 4.50 | 6.75 |
| 50-803  | 2-1/2      | 7,800,000 | 1000    | 5.87 | 3.72      | 4.50 | 6.75 |