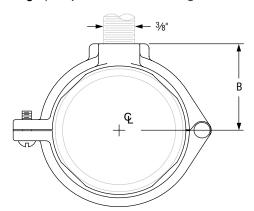

### **Extension Split Tubing Clamp (Rod Threaded)**

Size Range: 1/2" through 2" Material: Malleable iron Finish: Copper plated

**Service:** Recommended for suspension of non-insulated **stationary** copper tube.

#### **Features:**

- Hinged design provides for economical installation.
- Designed to provide a tight fit on copper tubing.

**Ordering:** Specify nominal tube size, figure number, name.

| FIG. CT-138R:<br>LOADS (LBS) • WEIGHT (LBS) • DIMENSIONS (IN) |          |        |              |  |  |
|---------------------------------------------------------------|----------|--------|--------------|--|--|
| Tube Size                                                     | Max Load | Weight | В            |  |  |
| 1/2                                                           | 180      | 0.10   | 3/4          |  |  |
| 3/4                                                           |          | 0.12   | 7/8          |  |  |
| 1                                                             |          | 0.14   | 1            |  |  |
| 11/4                                                          |          | 0.18   | 11//8        |  |  |
| 1½                                                            |          | 0.22   | 11/4         |  |  |
| 2                                                             |          | 0.36   | <b>1</b> %16 |  |  |