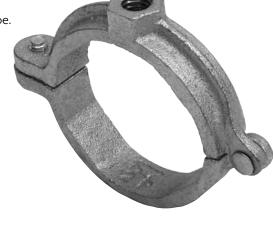

# **Fig. CT-138R**

### **Extension Split Tubing Clamp (Rod Threaded)**

Size Range: 1/2" through 2" Material: Malleable iron Finish: Copper plated

**Service:** Recommended for suspension of non-insulated **stationary** copper tube.

#### Installation:

- Permanent installation of clamp may be made before the tubing is placed in position.
- Final installation is attained by swinging the lower portion of the hinged clamp up under the tubing and inserting a single screw securely.

#### **Features:**

- Hinged design provides for economical installation.
- Designed to provide a tight fit on copper tubing.

**Ordering:** Specify nominal tube size, figure number, name.

| FIG. CT-138R:<br>LOADS (LBS) • WEIGHT (LBS) • DIMENSIONS (IN) |          |        |              |  |  |
|---------------------------------------------------------------|----------|--------|--------------|--|--|
| Tube Size                                                     | Max Load | Weight | В            |  |  |
| 1/2                                                           | 180      | 0.10   | 3/4          |  |  |
| 3/4                                                           |          | 0.12   | 7/8          |  |  |
| 1                                                             |          | 0.14   | 1            |  |  |
| 11/4                                                          |          | 0.18   | 11//8        |  |  |
| 1½                                                            |          | 0.22   | 11/4         |  |  |
| 2                                                             |          | 0.36   | <b>1</b> %16 |  |  |