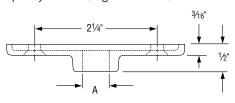

### **Rod Threaded Ceiling Flange**

Size Range: 3/8" and 1/2" Material: Malleable iron Finish: Copper plated

Service: Recommended for attachment to wood beams or ceiling.

Ordering: Specify rod size, figure number, name.

| FIG. CT-128R:<br>LOADS (LBS) • WEIGHT (LBS) • DIMENSIONS (IN) |          |        |          |          |  |
|---------------------------------------------------------------|----------|--------|----------|----------|--|
| Rod Size<br>A                                                 | Max Load | Weight | Screws   |          |  |
|                                                               |          |        | Quantity | Size No. |  |
| 3/8                                                           | 180      | 0.16   | 2        | 12       |  |
| 1/2                                                           | 100      | 0.10   | 2        | 12       |  |