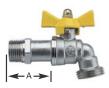

## Water Heater Drain Valves BD (35-300) Series

**Ball Valve Bibb Faucet** 

Features heavy pattern with large opening. Ideal for boiler and water heater drains, general liquid dispensing and drainage.

## FEATURES

- Chrome plated finish; sizes 1/2" and 3/4"
- Pressure rating 200 psig liquid
- Maximum temperature 250°F

| Part      |            | Α     |                          | Wt./100            |        |
|-----------|------------|-------|--------------------------|--------------------|--------|
| Number    | Size (in.) | (in.) | Inlet (in.)              | Outlet (in.)       | (lbs.) |
| 35-301-03 | 1/2        | 1-1/2 | 1/2 sweat/thrd connector | 0.75-11.5 NHR hose | 38.4   |
| 35-302-03 | 3/4        | 1-3/4 | 3/4 thrd connector       | 0.75-11.5 NHR hose | 44.5   |