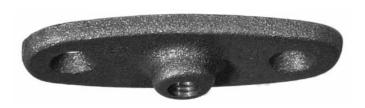

## Rod Threaded, Ceiling Flange

Size Range: 3/8" and 1/2"

Material: Malleable iron

Finish: Plain or Galvanized

Service: Recommended for attachment to wood beams or ceiling.

Ordering: Specify rod size, figure number, name and finish.