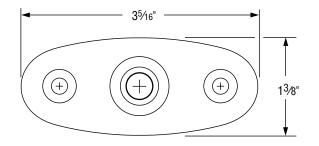

## Rod Threaded, Ceiling Flange

Size Range: 3/8" and 1/2"

Material: Malleable iron

Finish: Plain or Galvanized

Service: Recommended for attachment to wood beams or ceiling.

Ordering: Specify rod size, figure number, name and finish.

| FIG. 128R:<br>LOAD (LBS) • WEIGHT (LBS) • DIMENSIONS (IN) |             |        |                       |          |
|-----------------------------------------------------------|-------------|--------|-----------------------|----------|
| Rod Size<br>A                                             | Max<br>Load | Weight | Screws (not included) |          |
|                                                           |             |        | Quantity              | Size No. |
| 3/8                                                       | 180         | 0.16   | 2                     | 12       |
| 1/2                                                       |             |        | 2                     | 12       |