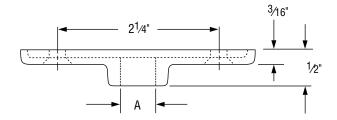

| FIG. 128R:<br>LOAD (LBS) • WEIGHT (LBS) • DIMENSIONS (IN) |             |        |                       |          |
|-----------------------------------------------------------|-------------|--------|-----------------------|----------|
| Rod Size<br>A                                             | Max<br>Load | Weight | Screws (not included) |          |
|                                                           |             |        | Quantity              | Size No. |
| 3/8                                                       | 180         | 0.16   | 2                     | 12       |
| 1/2                                                       |             |        | 2                     | 12       |