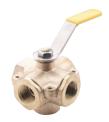

## 5-Port Tank Selector 78-124/78-125 Series

Unique ball design allows for higher flow capacities. Five port construction allows access to four tanks using only one valve.

## **FEATURES**

- Five NPT connections
- Bronze ball valve with stainless steel Lever and Nut
- PTFE seats and RPTFE stem packing
- Stem packing adjustable for wear
- Non-lubricated
- 50 psig pressure rating
- Operation: four selected inlets feed one common outlet
- Pointer on handle indicates the selected inlet
- · Easy mounting design