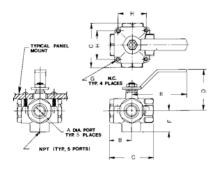

## **FEATURES**

- Five NPT connections
- Bronze ball valve with stainless steel Lever and Nut
- PTFE seats and RPTFE stem packing
- Stem packing adjustable for wear
- Non-lubricated
- 50 psig pressure rating
- Operation: four selected inlets feed one common outlet
- Pointer on handle indicates the selected inlet
- · Easy mounting design

| Part       | Size  | Size Dimensions (in.) |      |      |      |      |      |        |      |        |
|------------|-------|-----------------------|------|------|------|------|------|--------|------|--------|
| Number     | (in.) | Α                     | В    | С    | D    | E    | F    | G      | Н    | (lbs.) |
| 78-124-01  | 1/2   | 0.50                  | 1.26 | 2.52 | 2.27 | 3.53 | 1.12 | 10-24  | 1.40 | 106    |
| 78-125-01A | 3/4   | 0.75                  | 1.56 | 3.12 | 2.93 | 3.87 | 1.53 | 1/4-20 | 1.98 | 264    |