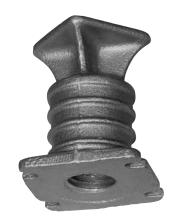

## **Screw Concrete Insert**

Size Range: 3/8" through 7/8" Material: Malleable iron

Finish: Plain

Service: Upper attachment for suspending pipe from a concrete ceiling

where no lateral adjustment is required. **Approvals:** UL, ULC Listed and FM Approved.

## Features:

- Eliminates the necessity of drilling holes in wooden forms.
- Reduced overall height and four slots for nail attachment gives stability to the insert while the concrete is being poured.

Ordering: Specify rod size, figure number and name.