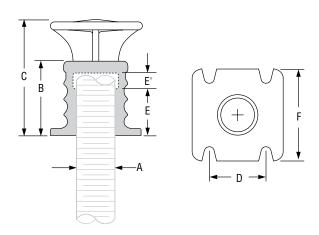

| FIG. 152: LOAD (LBS) • WEIGHT (LBS) • DIMENSIONS (IN) |            |        |        |      |      |                               |      |     |
|-------------------------------------------------------|------------|--------|--------|------|------|-------------------------------|------|-----|
| Rod Size<br>A                                         | Max Load ■ | Weight | В      | С    | D    | E                             | E'   | F   |
| 3/8                                                   | 730        | 0.31   | 11//32 | 21/4 | 1    | 1/2                           | 3/8  | 15% |
| 1/2                                                   | 1,130      | 0.32   |        |      |      |                               |      |     |
| 5/8                                                   | 1,260      | 0.37   | 17/32  |      |      | 5/8                           |      |     |
| 3/4                                                   | 2,500      | 0.64   | 15%    | 2½   | 11/4 | <sup>15</sup> / <sub>16</sub> | 7/16 | 2   |
| 7/8                                                   |            | 0.71   |        |      |      | 1                             | 3/8  |     |

<sup>■</sup> Based on insert only. Rating is subject to the condition that the concrete used is of sufficient strength to hold the insert.