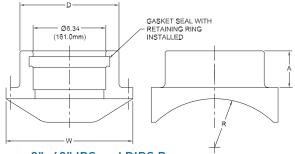

## **Electrofusion Fittings:** Gasketed Sewer Saddles

6" and Multi-Base IPS/Sch 40 & PSM/DR35 Gaskets

8"-48" IPS and DIPS Base with IPS/Sch 40 Gasket

8"-48" IPS and DIPS Base with PSM/DR35 Gasket

| SEWER SADDLE DIMENSIONS     |      |      |      |       |      |  |
|-----------------------------|------|------|------|-------|------|--|
| Nominal Base Size           | Α    | D    | Н    | W     | L    |  |
| 6" IPS & PSM Gasket         | 4.06 | 5.50 | 7.00 | 7.88  | 9.51 |  |
| Multi-Base IPS & PSM Gasket | 4.06 | 5.50 | 6.00 | 7.56  | 9.51 |  |
| 8" IPS-30" IPS Gasket       | 3.00 | 8.63 | *    | 10.60 | *    |  |
| 8" IPS-54" PSM Gasket       | 3.00 | 8.63 | *    | 10.60 | *    |  |