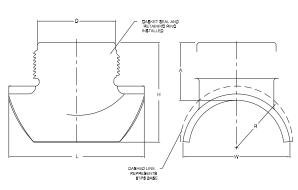

## **Electrofusion Fittings:** Gasketed Sewer Saddles

6" and Multi-Base IPS/Sch 40 & PSM/DR35 Gaskets

8"-48" IPS and DIPS Base with IPS/Sch 40 Gasket

8"-48" IPS and DIPS Base with PSM/DR35 Gasket

| SEWER SADDLE DIMENSIONS     |      |      |      |       |      |  |
|-----------------------------|------|------|------|-------|------|--|
| Nominal Base Size           | Α    | D    | Н    | W     | L    |  |
| 6" IPS & PSM Gasket         | 4.06 | 5.50 | 7.00 | 7.88  | 9.51 |  |
| Multi-Base IPS & PSM Gasket | 4.06 | 5.50 | 6.00 | 7.56  | 9.51 |  |
| 8" IPS-30" IPS Gasket       | 3.00 | 8.63 | *    | 10.60 | *    |  |
| 8" IPS-54" PSM Gasket       | 3.00 | 8.63 | *    | 10.60 | *    |  |