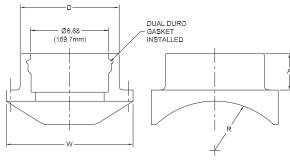

## **Electrofusion Fittings:** Gasketed Sewer Saddles

6" and Multi-Base IPS/Sch 40 & PSM/DR35 Gaskets

8"-48" IPS and DIPS Base with IPS/Sch 40 Gasket

8"-48" IPS and DIPS Base with PSM/DR35 Gasket

| SEWER SADDLE DIMENSIONS     |      |      |      |       |      |  |
|-----------------------------|------|------|------|-------|------|--|
| Nominal Base Size           | Α    | D    | Н    | W     | L    |  |
| 6" IPS & PSM Gasket         | 4.06 | 5.50 | 7.00 | 7.88  | 9.51 |  |
| Multi-Base IPS & PSM Gasket | 4.06 | 5.50 | 6.00 | 7.56  | 9.51 |  |
| 8" IPS-30" IPS Gasket       | 3.00 | 8.63 | *    | 10.60 | *    |  |
| 8" IPS-54" PSM Gasket       | 3.00 | 8.63 | *    | 10.60 | *    |  |