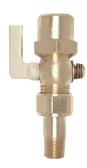

# **PLUMBING SPECIALTIES 43-100, 44-100 SERIES**

Steam Gauge Cocks 43-100 Series

Female fitting with male union for easy installation.

### **FEATURES**

- · Satin brass finish is standard
- Rated 100 SWP for standard bottom, 150 SWP for nut version

| Part<br>Number | Description | Size (in.) | Wt./100<br>(lbs.) |
|----------------|-------------|------------|-------------------|
| 43-101-01      | 100 SWP     | 1/4 FNPT   | 45                |
| 43-101-04      | 150 SWP     | 1/4 FNPT   | 45                |