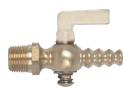

#### **Hose End Cocks**

Interior diameter hose sizes: 3/8" to 7/16"

## **FEATURES**

- 3/16" port; rated 25 psig
- Available in polished brass or satin brass finish

| Part   |            | Wt./100 |
|--------|------------|---------|
| Number | Size (in.) | (lbs.)  |
| 44-101 | 1/8        | 19      |
| 44-102 | 1/4        | 22      |
| 44-103 | 3/8        | 23      |
| 44-104 | 1/2        | 25      |

Designate (-05) suffix for polished brass; (-01) suffix for satin brass.