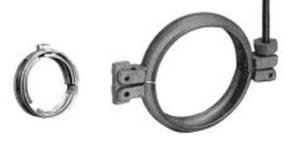

## METAL TO METAL CLAMPS

## 304L STAINLESS STEEL

- Tube and Pipe size.
- Larger sizes available upon request.

| NOMINAL SIZE                                     | TYPE           | WEIGHT |
|--------------------------------------------------|----------------|--------|
| 1 & 1 <sup>1</sup> / <sub>4</sub> Tube & Pipe    | Worm Gear Type | .5     |
| 11/2 Tube & Pipe                                 | Worm Gear Type | .6     |
| 2 Tube & Pipe-21/2 Tube                          | WormGear Type  | .7     |
| 2 <sup>1</sup> / <sub>2</sub> Pipe-3 Tube & Pipe | Bolt Type      | 1.2    |
| 4 Tube & Pipe                                    | Bolt Type      | 1.3    |
| 6 Tube & Pipe                                    | Bolt Type      | 1.4    |
| 8 Tube & Pipe                                    | Bolt Type      | 1.5    |
| 10 Tube & Pipe                                   | Bolt Type      | 1.6    |