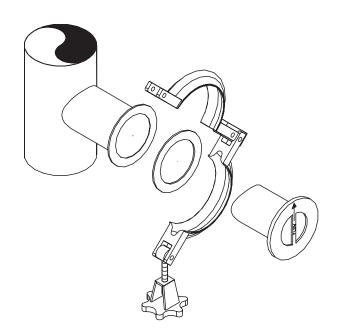

## **PLUG TYPE CLEAN OUT**

## 304L STAINLESS STEEL

The Felker Plug Type Clean Out offers a flush and smooth inner surface that can be contoured to fit Pipe, Tube or Fittings as specified.

- Supplied in 12 gauge 316L Stainless Steel.
- Size opening selection is 3" OD, 4" OD, 6" OD, 8" OD and 10" OD.
- 304L Stainless Steel Felker Quick Clamp.
- Specify the product, location, outside diameter and wall thickness of product to be installed on.