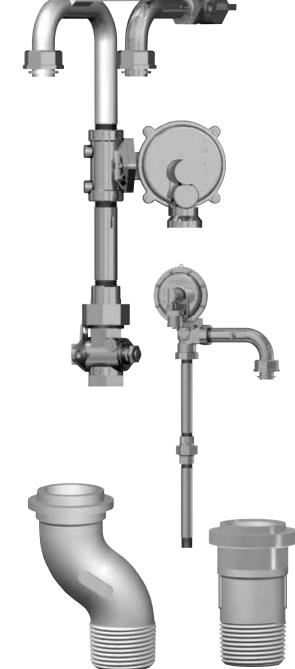

## **Meter Connection Products:** Overview

Georg Fischer Central Plastics entered the meter connection business in 1955 with the design and introduction of the insulated meter swivel and insulated union. We understand the critical nature of meter connections and we recognize the need for safe and reliable connections that can be used in a variety of meter connection applications.

With a product offering that includes standard and insulated swivels, swivel nuts and gaskets, insulated unions, customized meter sets, meter set accessories and more, GF Central Plastics is proud to be the largest single source manufacturer and supplier of meter connection products.