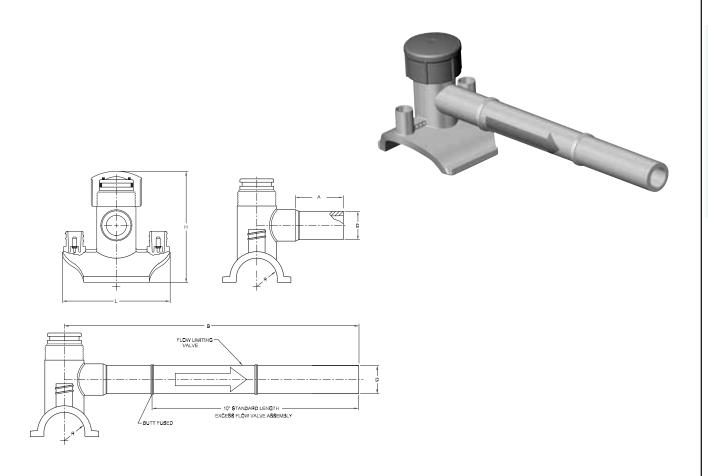

## **Electrofusion Fittings:** Tapping Tees w/Excess Flow Valve

|              |                                                                                                                                                                                                                                                                      | ELECTR                    | ROFUSION TAI       | PPING TEE | S w/Exce      | ss Flow V | /alve |       |      |    |
|--------------|----------------------------------------------------------------------------------------------------------------------------------------------------------------------------------------------------------------------------------------------------------------------|---------------------------|--------------------|-----------|---------------|-----------|-------|-------|------|----|
| Main<br>Size | Outlet Size                                                                                                                                                                                                                                                          | Cutter Size &<br>Material | Pressure<br>Rating | Part No.  | Pack.<br>Qtv. | Wt.       | CSA   | IAPM0 | AWWA | FM |
|              | GF Central Plastics offers factory-installed excess flow valves from most EFV manufacturers on our electrofusion tapping tees. When calling for pricing and availability, please provide the following information: base size, outlet size, EFV brand and EFV model. |                           |                    |           |               |           |       |       |      |    |