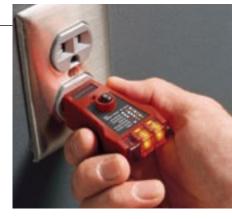

#### ST101A / ST102A Socket Testers

#### Quickly test sockets and confirm GFCI breakers are properly wired for protection with the ST102A.

- Confirm proper wiring and operation of AC socket
- Easy-to-read lights indicate common wiring problems
- The trip test to confirm that GFCI protection is working properly (ST102A only)
- For use on 110-125 V AC

| FEATURES                           | ST101A        | ST102A        |
|------------------------------------|---------------|---------------|
| AC Voltage                         | 110 V → 125 V | 110 V → 125 V |
| GFCI                               | -             | •             |
| INCLUDED ACCESSORIES: Users manual |               |               |