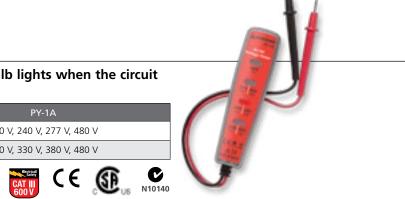

## **PY-1A Voltage Tester**

For unenergized circuits, connect the PY-1A. The bulb lights when the circuit test is completed.

| FEATURE    |       |
|------------|-------|
| AC Voltage | 120   |
| DC Voltage | 160 ' |