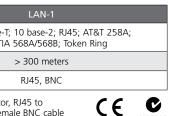

### **LAN-1 LAN Tester**

With quick, go/no-go tests, you can find opens, shorts and miswired cable installations. You can either step through the test cable one at a time, or let the unit automatically pulse through the pin-outs and display the results.

- Remote termination module tests installed cable on wall plate or patch panels
- Perform loopback test or remote test
- Buzzer sounds warning for error condition in cable
- Two sets of LED lights indicate source and test
- Maximum line length: 300 meters

| FEATURE                   |                            |
|---------------------------|----------------------------|
| Cable Types Tested        | 10/100 base-T<br>EIA / TIA |
| Continuity Maximum length |                            |
| Connector Types           |                            |

INCLUDED ACCESSORIES: Users manual, batteries (installed), remote terminator, RJ45 to female BNC cable, RJ45 to male BNC cable, RJ45 to RJ45 cable, Female BNC to Female BNC cable