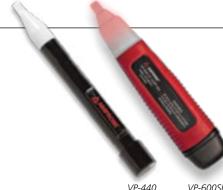

#### VP-440 & VP-600SB Non-Contact Volt Probes®

Designed for safe, non-contact voltage detection, these voltage probes don't require much budget or demand much space. They fit conveniently in a shirt pocket, tool belt, or pouch.

| FEATURES             | VP-440         | VP-600SB                   |
|----------------------|----------------|----------------------------|
| AC Voltage Detection | 100 V → 1000 V | 100 ∨ → 600 ∨              |
| Indicator            | Lights         | Lights, Beeps and Vibrates |
| Safety Rating        | CAT III 1000 V | CAT III 600 V              |