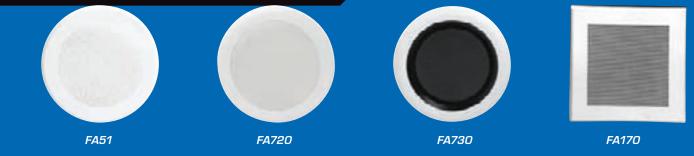

## FA51 / FA720 / FA730

Provide a clean and hardware-free appearance. All grilles are equipped with three, welded and serrated studs for push-on installation to enclosures or mounting rings.

### **FA170**

Square models feature an exclusive designed subplate with slotted cut outs for independent grille rotation regardless of mounted back box position. Three push-mount grille studs rotate within the slotted cutouts as the grille is turned.