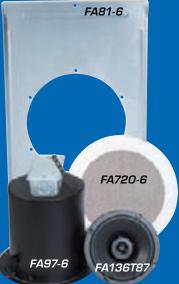

#### **FA81 Series**

Tile bridges prevent ceiling tile sag by distributing the loudspeaker assembly weight to the ceiling's support members. The FA81 Series offer 4", 6", and 8" sizes in 24-gauge electrogalvanized steel for FA95 Series and FA97 Series enclosures and the FAPR Series plaster/ mounting rings.

# Pre-Assembled Strategy Series®

The Strategy Series<sup>®</sup> I speaker package is for contractors who want premium quality products in a simple to order and install package as the speaker and back come pre-assembled, ready to install out of the box. Each package contains (2) tile bridges, (2) attractive 720 Series grilles and (2) speaker/ enclosure assemblies. The FAP136T87-720 includes the highly efficient HT87 8W transformer pre-wired and terminated to a BX box.