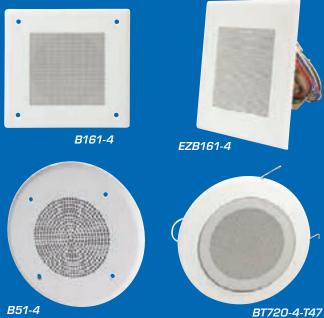

## **B** Series

The popular FC104 high-compliance 4" loudspeaker is available with transformer premounted to a selection of standard screw-mount and labor-saving torsion spring (T) grilles. For additional convenience, time and cost savings, two models are available with the patented EZ Mount installation system for applications which do not require a backbox.

| Model       | Transformer | Baffle                     |
|-------------|-------------|----------------------------|
| B51-4       | 25V/70.7V   | 51-4                       |
| B161-4      | 25V/70.7V   | 161-4                      |
| EZB161-4    | 25V/70.7V   | T161-4 with Mounting Rails |
| BT720-4     | 25V/70.7V   | T720-4                     |
| BT720-4-T47 | 70.7V       | T720-4                     |