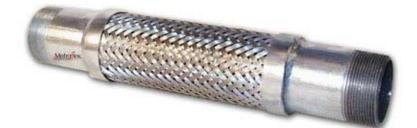

## Model SST

Flexible metal hose pump connector to minimize vibration.

1/2". Maximum Permanent Offset from

Maximum Intermittent Offset from 1/4".

WHITE PAPERS

| MODEL NO. | PIPE<br>SIZE | A± 1/8" | PERMANENT OFFSET | INTERMITTENT OFFSET | PRESSURE PSI<br>@ 70° F | 0   | 3D<br>DRAWING |
|-----------|--------------|---------|------------------|---------------------|-------------------------|-----|---------------|
| SST0075   | .75"         | 10"     | .5"              | .25"                | 750                     | 1   | <u>CAD</u>    |
| SST0100   | 1"           | 10"     | .5"              | .25"                | 605                     | 1   | <u>CAD</u>    |
| SST0125   | 1.25"        | 10"     | .5"              | .25"                | 570                     | 1.5 | <u>CAD</u>    |
| SST0150   | 1.5"         | 12"     | .5"              | .25"                | 525                     | 2   | <u>CAD</u>    |
| SST0200   | 2"           | 14"     | .5"              | .25"                | 455                     | 3   | <u>CAD</u>    |
| SST0250   | 2.5"         | 16"     | .5"              | .25"                | 345                     | 4   | <u>CAD</u>    |
| SST0300   | 3"           | 16"     | .5"              | .25"                | 290                     | 6   | CAD           |