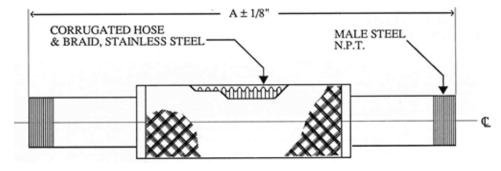

## Model SST

Flexible metal hose pump connector to minimize vibration.

1/2". Maximum Permanent Offset from

Maximum Intermittent Offset from 1/4".

WHITE PAPERS

| MODEL NO. | PIPE<br>SIZE | A± 1/8" | PERMANENT OFFSET | INTERMITTENT OFFSET | PRESSURE PSI<br>@ 70° F | 0   | 3D<br>DRAWING |
|-----------|--------------|---------|------------------|---------------------|-------------------------|-----|---------------|
| SST0075   | .75"         | 10"     | .5"              | .25"                | 750                     | 1   | <u>CAD</u>    |
| SST0100   | 1"           | 10"     | .5"              | .25"                | 605                     | 1   | <u>CAD</u>    |
| SST0125   | 1.25"        | 10"     | .5"              | .25"                | 570                     | 1.5 | <u>CAD</u>    |
| SST0150   | 1.5"         | 12"     | .5"              | .25"                | 525                     | 2   | <u>CAD</u>    |
| SST0200   | 2"           | 14"     | .5"              | .25"                | 455                     | 3   | <u>CAD</u>    |
| SST0250   | 2.5"         | 16"     | .5"              | .25"                | 345                     | 4   | <u>CAD</u>    |
| SST0300   | 3"           | 16"     | .5"              | .25"                | 290                     | 6   | CAD           |

All dimensions in inches. All units cleaned and degreased. Packed in ply bags.

\*Also identified as nominal size regrigeration and automotive tubing. \*\*Sizes from 2-1/2" employ stainless steel braided hose to assure high pressures.