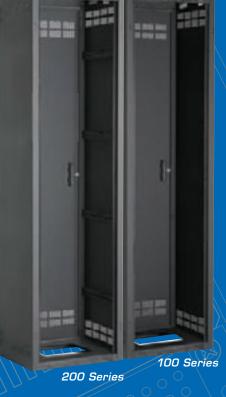

Atlas floor racks are available in the 100, 200, 500, 700 and, of course, the top of the line FMA series for more options and flexibility in rack designs. With fixed or adjustable rails, door and lock options, gangable or standalone selections, and even seismic rated models in a variety of sizes and heights, Atlas Racks simply gives you more choices. All with straightforward part numbers that includeRU height and overall depth for ease of ordering and accuracy.