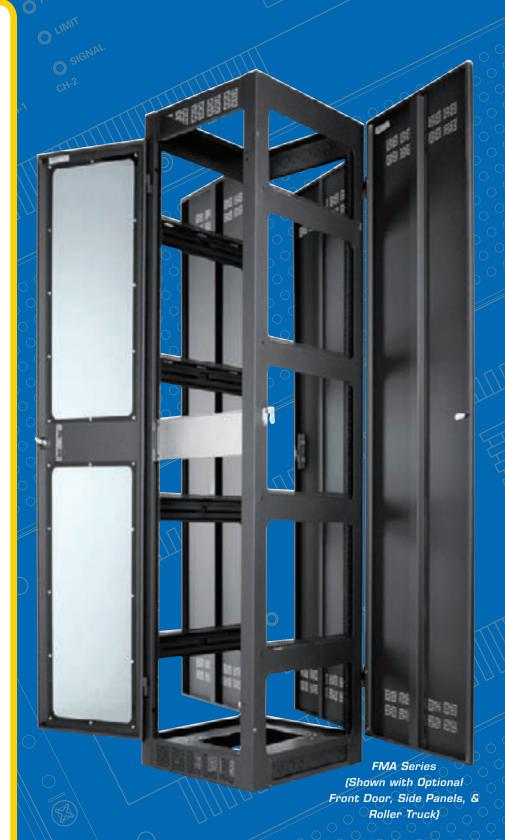

## **Atlas Racks**

Atlas Sound offers the largest selection of sturdy, convenient rack and cabinet solutions to organize, secure, and control your equipment. With five distinct series of floor racks plus wall mount, portable, desktop, and tilt out varieties, Atlas Racks is sure to have a model to meet any requirement. Atlas also offers the most versatile and complete line of rack accessories to guarantee your system incorporates the features and tools necessary.

Atlas floor racks are available in the 100, 200, 500, 700 and, of course, the top of the line FMA series for more options and flexibility in rack designs. With fixed or adjustable rails, door and lock options, gangable or standalone selections, and even seismic rated models in a variety of sizes and heights, Atlas Racks simply gives you more choices. All with straightforward part numbers that includeRU height and overall depth for ease of ordering and accuracy.

Atlas Racks ensure proper specifications and requirements are meet and exceeded every time no matter the style and size. Caster kits, lights, fans, panels, drawers, and even control computers are available accessories furthering your ability to design and facility any system's customized needs.