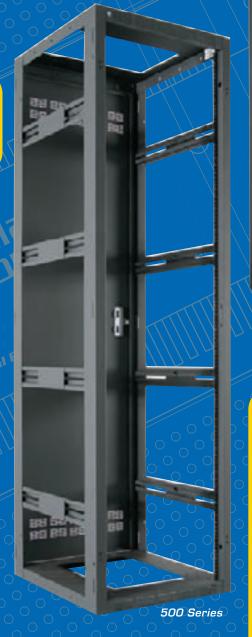

Atlas floor racks are available in the 100, 200, 500, 700 and, of course, the top of the line FMA series for more options and flexibility in rack designs. With fixed or adjustable rails, door and lock options, gangable or standalone selections, and even seismic rated models in a variety of sizes and heights, Atlas Racks simply gives you more choices. All with straightforward part numbers that includeRU height and overall depth for ease of ordering and accuracy.

Atlas Racks ensure proper specifications and requirements are meet and exceeded every time no matter the style and size. Caster kits, lights, fans, panels, drawers, and even control computers are available accessories furthering your ability to design and facility any system's customized needs.