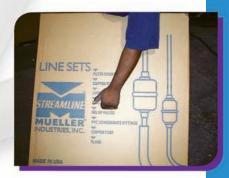

#### Packaging

Individual cardboard cartons allow a single lineset to be removed without disrupting other linesets or damaging the original master carton.

Convenient handle makes for easy carrying and reduces the incidence of accidental drops or damages.