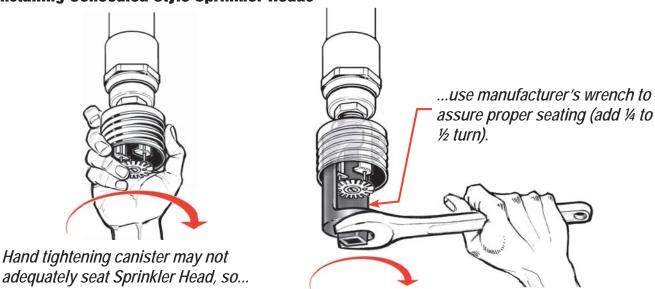

ansion. An internal gasket retaining lip serves as a positive stop against over tightening. No stress assures years of long, trouble free service.

#### **Gasket Sealing**

An EPDM gasket has been Engineered for sealing against the sprinkler head. The NPT male thread starts on all sprinkler heads provide a uniform surface for positive, reliable seal. Hundreds of tests have been performed using virtually all brands of heads and even rough, galvanized pipe nipples without any damage or loss of sealing.



Visit our web site: www.spearsmfg.com

#### Simply Hand Install Head & Align

Install sprinkler head hand tight. Rotate sprinkler head clockwise until frame is properly aligned. Caution: DO NOT use back-up wrench on brass insert flats.



### **Installing Concealed Style Sprinkler Heads**





## SPEARS® MANUFACTURING COMPANY CORPORATE OFFICE

15853 Olden St., Sylmar, CA 91342 • PO Box 9203, Sylmar, CA 91392 (818) 364-1611 • www.spearsmfg.com