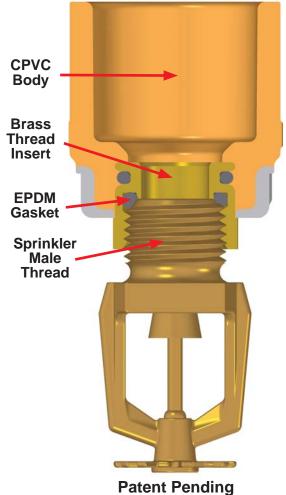

Spears® **TorqueSafe™** revolutionary design features a special molded-in-place Brass Thread Insert fitted with an elastomer gasket seal at the base of the threads. The gasket seal allows a modified thread design that eliminates radial stress and associated problems typical with tapered thread joint make up. The insert is designed to rotate during head installation for easy sprinkler frame alignment without over tightening!

#### **NO-Stress Thread Design**

The modified straight thread design is Engineered to provide a tight joint at full engagement without radial stress from tapered thread expansion. An internal gasket retaining lip serves as a positive stop against over tightening. No stress assures years of long, trouble free service.

#### **Gasket Sealing**

An EPDM gasket has been Engineered for sealing against the sprinkler head. The NPT male thread starts on all sprinkler heads provide a uniform surface for positive, reliable seal. Hundreds of tests have been performed using virtually all brands of heads and even rough, galvanized pipe nipples without any damage or loss of sealing.