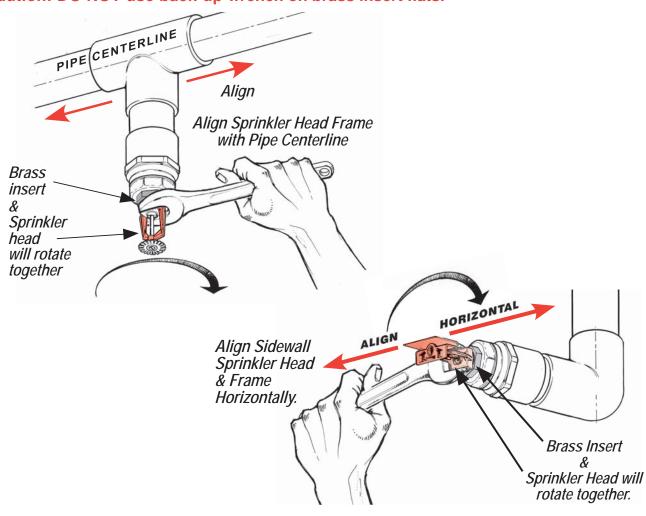

#### Simply Hand Install Head & Align

Install sprinkler head hand tight. Rotate sprinkler head clockwise until frame is properly aligned. Caution: DO NOT use back-up wrench on brass insert flats.