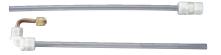

## Site Tube ST1 (40-200-ST)Series

Used in USC testing procedures. The kit allows for visual inspction during testing, provides an extension to the check valve body and offers quick connection with the 90° elbow. Provides means to static test double check backflow preventers.