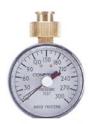

## 3/4" Hose Connection Pressure Gauge HCPG (W807800) Series

The Apollo Hose Connection Pressure Gauge is designed to measure water pressure through a 3/4" hose thread connection. It consists of an indicator needle to determine maximum pressure.

## **FEATURES**

- 2-1/2" face dial
- 0-300 psig pressure range
- Swivel type 3/4" hose connection
- · Adjustable indicator needle
- Temperature range 50°F-130°F
- Wt./100 46.0