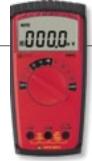

## **DM78C Credit Card Size Multimeter**

The DM78C is the smallest go-anywhere meter that measures voltage, continuity, diode and resistance.

• 5 functions/16 ranges

• Digital display multimeter

• Auto ranging (DM9C only)

• Industry standard test leads, safety rated

• Auto power-off saves batteries • 3200-count display with analog bargraph Data hold

**DM7C and DM9C Compact Multimeters** 

• 6 functions/14 ranges (DM7C only) or 7 functions/23 ranges (DM9C only)

A full-performance multimeter for home, auto, boat, RV, or workshop use.

INCLUDED ACCESSORIES: Carrying case, battery (installed), users manual

( E 🧕

C