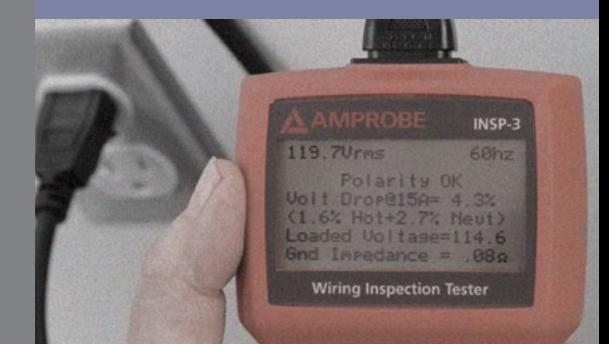

|
| Resistance   | 2000 Ω, 20.00 kΩ,<br>200.0 kΩ, 2MΩ  | 400.0 Ω, 4.000 kΩ, 40.00 kΩ, 400.0 kΩ,<br>4.000 MΩ, 40.00 MΩ | 340.0 Ω, 3.400 kΩ,<br>34.00 kΩ, 340.0 kΩ,<br>3.400 MΩ, 34.00 MΩ |
| Diode        | -                                   | •                                                            | •                                                               |
| Continuity   | -                                   | •                                                            | •                                                               |
| Battery Test | 1.5 V, 9 V                          | _                                                            | -                                                               |



# **Electrical Testers**







## SAFETY

Use Amprobe tools with confidence. Amprobe products are both tested by Amprobe and certified by UL and other appropriate regulatory groups around the world. Amprobe tools are proven performers that protect you and your equipment.