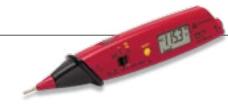

# **DM73C Multimeter with Built-in Test Probe**

Take one-handed measurements with this pen-style digital multimeter and its built in probe.

- Continuity beeper
- LCD display plus analog bar graph
- Auto power-off

| FEATURE                                                                                                      | DM73C                                                     |  |
|--------------------------------------------------------------------------------------------------------------|-----------------------------------------------------------|--|
| AC Voltage                                                                                                   | 3.400 V, 34.00 V, 340.0 V, 600 V                          |  |
| DC Voltage                                                                                                   | 3.400 V, 34.00 V, 340.0 V, 600 V                          |  |
| Resistance                                                                                                   | 340.0 Ω, 3.400 kΩ, 34.00 kΩ, 340.0 kΩ, 3.400 MΩ, 34.00 MΩ |  |
| <b>INCLUDED ACCESSORIES:</b> Test lead with alligator clip, 2 batteries (installed), spare tip, users manual |                                                           |  |