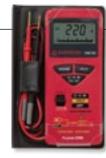

## **DM78C Credit Card Size Multimeter**

The DM78C is the smallest go-anywhere meter that measures voltage, continuity, diode and resistance.

• 5 functions/16 ranges

• Digital display multimeter

• Auto ranging (DM9C only)

• Industry standard test leads, safety rated

• Auto power-off saves batteries • 3200-count display with analog bargraph Data hold

**DM7C and DM9C Compact Multimeters** 

• 6 functions/14 ranges (DM7C only) or 7 functions/23 ranges (DM9C only)

A full-performance multimeter for home, auto, boat, RV, or workshop use.

INCLUDED ACCESSORIES: Carrying case, battery (installed), users manual

( E 🧕

C