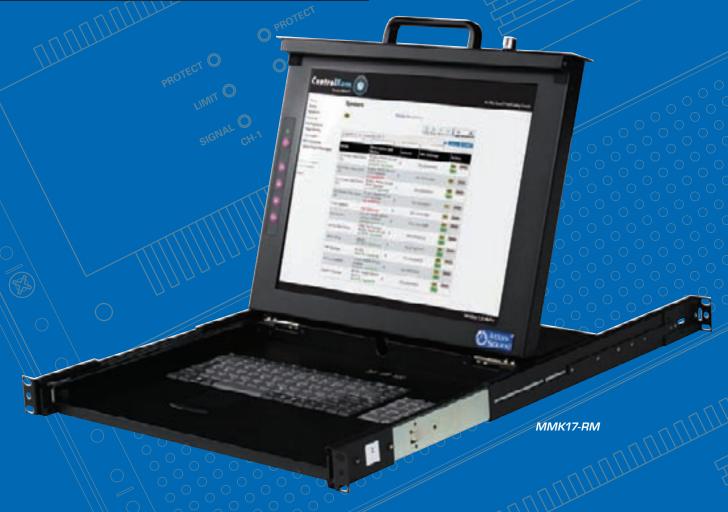

## MMK17-RM 17" Rack Mount Monitor

- Meets EIA310c and IEC-3 Specifications
- Built in Keyboard, Touch Pad and Monitor
- Heavy Duty Steel Construction
- Anti-Glare Tempered Glass for Added Protection for the LCD Screen
- Built-In Side Railing for Easy Installation
- Built-In Rail Self Locking Device
- 105 Character US Keyboard
- X x X Resolution
- Power Supply: 100VAC / 240VAC Auto Switch

With rack space becoming more and more precious, network administrators are always looking for solutions that will save them any additional RUs. The MMK17-RM is a 1RU drawer design with an integrated 17" LCD monitor, keyboard, and mouse. Features include flip-up design, adjustable brackets and built in LCD OSD to provide effective assistance for network administrators controlling single or multiple PCs.