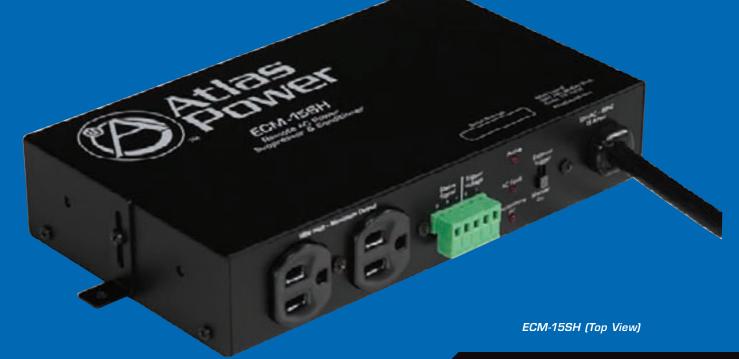

## ECM Series Control Modules

Atlas Power currently offers four ECM series control modules designed to provide flexible power conditioning, AC spike suppression, and control as standalone units or in conjunction with Atlas Power ECS sequencers. The ECM-20SH and ECM-15SH are single housing units for 20A and 15A lines respectively while the ECM-20M and ECM-20 are designed for use together in the ECM-RACEWY6 six-module raceway. All four modules feature 2 outlets that support AC spike and surge suppression, AC mains voltage monitoring, EVS circuitry, and remote activation. The ECM-20M, ECM-20SH and ECM-15SH also support current monitoring and EMI/RFI filtering for applications where they are used individually.