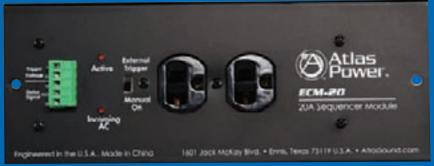

## ECM Series Control Modules

Atlas Power currently offers four ECM series control modules designed to provide flexible power conditioning, AC spike suppression, and control as standalone units or in conjunction with Atlas Power ECS sequencers. The ECM-20SH and ECM-15SH are single housing units for 20A and 15A lines respectively while the ECM-20M and ECM-20 are designed for use together in the ECM-RACEWY6 six-module raceway. All four modules feature 2 outlets that support AC spike and surge suppression, AC mains voltage monitoring, EVS circuitry, and remote activation. The ECM-20M, ECM-20SH and ECM-15SH also support current monitoring and EMI/RFI filtering for applications where they are used individually.

ECM-20

ECM-20M