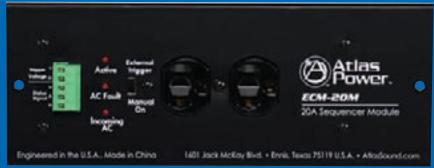

## ECM Series Control Modules

Atlas Power currently offers four ECM series control modules designed to provide flexible power conditioning, AC spike suppression, and control as standalone units or in conjunction with Atlas Power ECS sequencers. The ECM-20SH and ECM-15SH are single housing units for 20A and 15A lines respectively while the ECM-20M and ECM-20 are designed for use together in the ECM-RACEWY6 six-module raceway. All four modules feature 2 outlets that support AC spike and surge suppression, AC mains voltage monitoring, EVS circuitry, and remote activation. The ECM-20M, ECM-20SH and ECM-15SH also support current monitoring and EMI/RFI filtering for applications where they are used individually.

ECM-20

ECM-20M