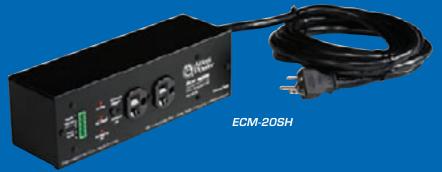

## ECM Series Control Modules

Atlas Power currently offers four ECM series control modules designed to provide flexible power conditioning, AC spike suppression, and control as standalone units or in conjunction with Atlas Power ECS sequencers. The ECM-20SH and ECM-15SH are single housing units for 20A and 15A lines respectively while the ECM-20M and ECM-20 are designed for use together in the ECM-RACEWY6 six-module raceway. All four modules feature 2 outlets that support AC spike and surge suppression, AC mains voltage monitoring, EVS circuitry, and remote activation. The ECM-20M, ECM-20SH and ECM-15SH also support current monitoring and EMI/RFI filtering for applications where they are used individually.