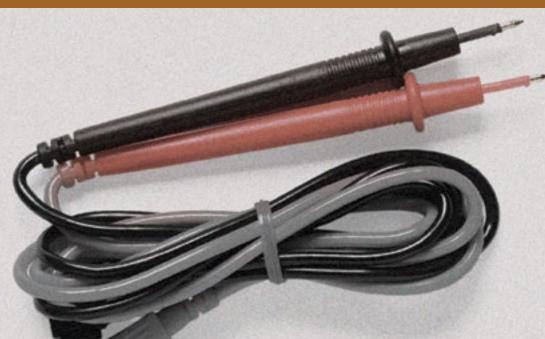

| Super bright | Flood light, adjustable                                            |
| Light Output                                | 80 lumens  | 130 lumens | 175 lumens   | High beam: 180 lumens<br>Strobe: 180 lumens<br>Low beam: 20 lumens |
| Number of<br>AA batteries<br>(rechargeable) | 1          | 2          | 2            | 4                                                                  |

INCLUDED ACCESSORIES: Rechargeable batteries (Flash-200SP only), ac power adaptor (Flash-200SP only), vehicle charger (Flash-200SP only), users manual









For detailed specifications go to www.Amprobe.com



**ORDERING INFORMATION** 

Flash-200SP SUPER-BRIGHT LED SPOTLIGHT Flash-150Z INDUSTRIAL LED FLASHLIGHT WITH ZOOM Flash-175 INDUSTRIAL LED FLASHLIGHT

INDUSTRIAL MINI-FLASHLIGHT