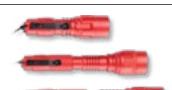

## **Flashlight Series**

Easily illuminate plenums, warehouse ceilings, vaults, attics, or any dark area that requires no-nonsense illumination.

- Cutting-edge CREE LED technology, optical pre-focused collimator lens for superior light
- Precision-machined aluminum housing sealed with O-rings for ruggedness
- Flash-200SP spotlight provides tremendous light output, illuminating more than 820 feet (250 m) on high beam, over 165 feet (50m) on low beam
- Flash-150Z concentrates illumination with zoom feature
- Mini Flash-80 beats standard LED flashlights, packing 80 lumens of light output into
- 100,000 hours of continuous lamp life, 10 years life
- Rugged waterproof housing, drop-proof up to 3 feet
- On/off tail switch with momentary on/off

|                                             | Flash-80   | Flash-150Z | Flash-175    | Flash-200SP                                                        |
|---------------------------------------------|------------|------------|--------------|--------------------------------------------------------------------|
| KEY FEATURE                                 | Small size | Zoom       | Super bright | Flood light, adjustable                                            |
| Light Output                                | 80 lumens  | 130 lumens | 175 lumens   | High beam: 180 lumens<br>Strobe: 180 lumens<br>Low beam: 20 lumens |
| Number of<br>AA batteries<br>(rechargeable) | 1          | 2          | 2            | 4                                                                  |

Flash-200SP SUPER-BRIGHT LED SPOTLIGHT Flash-150Z INDUSTRIAL LED FLASHLIGHT WITH ZOOM Flash-175 INDUSTRIAL LED FLASHLIGHT

INDUSTRIAL MINI-FLASHLIGHT