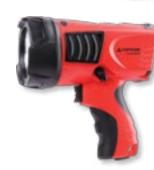

## **Flashlight Series**

Easily illuminate plenums, warehouse ceilings, vaults, attics, or any dark area that requires no-nonsense illumination.

- Cutting-edge CREE LED technology, optical pre-focused collimator lens for superior light
- Precision-machined aluminum housing sealed with O-rings for ruggedness
- Flash-200SP spotlight provides tremendous light output, illuminating more than 820 feet (250 m) on high beam, over 165 feet (50m) on low beam
- Flash-150Z concentrates illumination with zoom feature
- Mini Flash-80 beats standard LED flashlights, packing 80 lumens of light output into
- 100,000 hours of continuous lamp life, 10 years life
- Rugged waterproof housing, drop-proof up to 3 feet
- On/off tail switch with momentary on/off

|                                             | Flash-80   | Flash-150Z | Flash-175    | Flash-200SP                                                        |
|---------------------------------------------|------------|------------|--------------|--------------------------------------------------------------------|
| KEY FEATURE                                 | Small size | Zoom       | Super bright | Flood light, adjustable                                            |
| Light Output                                | 80 lumens  | 130 lumens | 175 lumens   | High beam: 180 lumens<br>Strobe: 180 lumens<br>Low beam: 20 lumens |
| Number of<br>AA batteries<br>(rechargeable) | 1          | 2          | 2            | 4                                                                  |

Flash-200SP SUPER-BRIGHT LED SPOTLIGHT Flash-150Z INDUSTRIAL LED FLASHLIGHT WITH ZOOM Flash-175 INDUSTRIAL LED FLASHLIGHT

INDUSTRIAL MINI-FLASHLIGHT