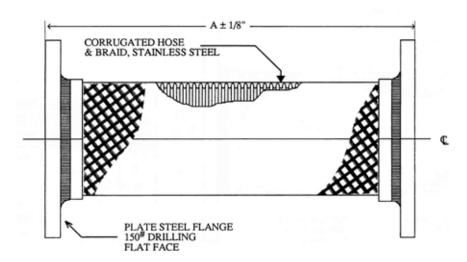

## Model SLP

## Flexible metal hose pump connector to minimize vibration.

Maximum Permanent Offset from

Maximum Intermittent Offset from 3/8".

| MODEL NO. | PIPE<br>SIZE | A± 1/8" | PERMANENT OFFSET | INTERMITTENT OFFSET | PRESSURE PSI<br>@ 70° F | Weight (lbs) | 3D<br>DRAWING |
|-----------|--------------|---------|------------------|---------------------|-------------------------|--------------|---------------|
| SLP0250   | 2.5"         | 10-1/4" | .75"             | .375"               | 345                     | 13           | <u>CAD</u>    |
| SLP0300   | 3"           | 10-5/8" | .75"             | .375"               | 389                     | 14           | <u>CAD</u>    |
| SLP0400   | 4"           | 11-3/4" | .75"             | .375"               | 300                     | 19           | <u>CAD</u>    |
| SLP0500   | 5"           | 13-5/8" | .75"             | .375"               | 220                     | 27           | <u>CAD</u>    |
| SLP0600   | 6"           | 14-1/8" | .75"             | .375"               | 200                     | 30           | <u>CAD</u>    |
| SLP0800   | 8"           | 15-3/8" | .75"             | .375"               | 190                     | 62           | <u>CAD</u>    |
| SLP1000   | 10"          | 17-3/4" | .75"             | .375"               | 150                     | 68           | CAD           |
| SLP1200   | 12"          | 18-3/8" | .75"             | .375"               | 125                     | 153          | CAD           |
| SLP1400   | 14"          | 20"     | .75"             | .375"               | 105                     | -            | CAD           |

All dimensions in inches. All units cleaned and degreased. Packed in ply bags.

<u>Top</u>

<sup>\*</sup>Also identified as nominal size regrigeration and automotive tubing.
\*\*Sizes from 2-1/2" employ stainless steel braided hose to assure high pressures.