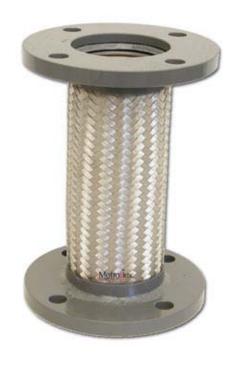

## Model SLP

## Flexible metal hose pump connector to minimize vibration.

Maximum Permanent Offset from

Maximum Intermittent Offset from 3/8".

| MODEL NO. | PIPE<br>SIZE | A± 1/8" | PERMANENT OFFSET | INTERMITTENT OFFSET | PRESSURE PSI<br>@ 70° F | Weight (lbs) | 3D<br>DRAWING |
|-----------|--------------|---------|------------------|---------------------|-------------------------|--------------|---------------|
| SLP0250   | 2.5"         | 10-1/4" | .75"             | .375"               | 345                     | 13           | <u>CAD</u>    |
| SLP0300   | 3"           | 10-5/8" | .75"             | .375"               | 389                     | 14           | <u>CAD</u>    |
| SLP0400   | 4"           | 11-3/4" | .75"             | .375"               | 300                     | 19           | <u>CAD</u>    |
| SLP0500   | 5"           | 13-5/8" | .75"             | .375"               | 220                     | 27           | <u>CAD</u>    |
| SLP0600   | 6"           | 14-1/8" | .75"             | .375"               | 200                     | 30           | <u>CAD</u>    |
| SLP0800   | 8"           | 15-3/8" | .75"             | .375"               | 190                     | 62           | <u>CAD</u>    |
| SLP1000   | 10"          | 17-3/4" | .75"             | .375"               | 150                     | 68           | CAD           |
| SLP1200   | 12"          | 18-3/8" | .75"             | .375"               | 125                     | 153          | CAD           |
| SLP1400   | 14"          | 20"     | .75"             | .375"               | 105                     | -            | CAD           |