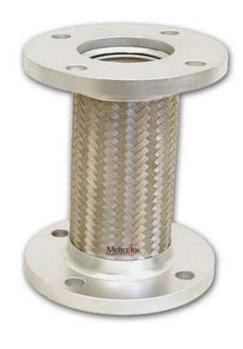

## Model MetraMini

## Flexible metal hose pump connector to minimize vibration.

Maximum Permanent Offset from

Maximum Intermittent Offset from 1/8".

| MODEL NO. | PIPE<br>SIZE | A± 1/8" | PERMANENT OFFSET | INTERMITTENT OFFSET | PRESSURE PSI<br>@ 70° F | Weight (lbs) | 3D<br>DRAWING |
|-----------|--------------|---------|------------------|---------------------|-------------------------|--------------|---------------|
| MM0200    | 2"           | 9"      | .375"            | .125"               | 455                     | 9            | <u>CAD</u>    |
| MM0250    | 2.5"         | 9"      | .375"            | .125"               | 345                     | 13           | CAD           |
| MM0300    | 3"           | 9"      | .375"            | .125"               | 389                     | 14           | <u>CAD</u>    |
| MM0400    | 4"           | 9"      | .375"            | .125"               | 300                     | 18           | CAD           |
| MM0500    | 5"           | 11"     | .375"            | .125"               | 220                     | 25           | CAD           |
| MM0600    | 6"           | 11"     | .375"            | .125"               | 200                     | 28           | CAD           |
| MM0800    | 8"           | 12"     | .375"            | .125"               | 190                     | 52           | CAD           |
| MM1000    | 10"          | 13"     | .375"            | .125"               | 150                     | 75           | CAD           |
| MM1200    | 12"          | 14"     | .375"            | .125"               | 125                     | 105          | CAD           |
| MM1400    | 14"          | 14"     | .375"            | .125"               | 105                     | 115          | CAD           |