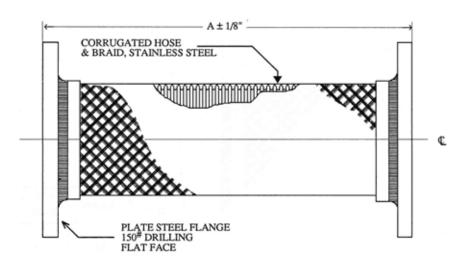

## Flexible metal hose pump connector to minimize vibration.

Maximum Permanent Offset from

Maximum Intermittent Offset from 1/8".

| MODEL NO. | PIPE<br>SIZE | A± 1/8" | PERMANENT OFFSET | INTERMITTENT OFFSET | PRESSURE PSI<br>@ 70° F | Weight (lbs) | 3D<br>DRAWING |
|-----------|--------------|---------|------------------|---------------------|-------------------------|--------------|---------------|
| MM0200    | 2"           | 9"      | .375"            | .125"               | 455                     | 9            | <u>CAD</u>    |
| MM0250    | 2.5"         | 9"      | .375"            | .125"               | 345                     | 13           | CAD           |
| MM0300    | 3"           | 9"      | .375"            | .125"               | 389                     | 14           | <u>CAD</u>    |
| MM0400    | 4"           | 9"      | .375"            | .125"               | 300                     | 18           | CAD           |
| MM0500    | 5"           | 11"     | .375"            | .125"               | 220                     | 25           | CAD           |
| MM0600    | 6"           | 11"     | .375"            | .125"               | 200                     | 28           | CAD           |
| MM0800    | 8"           | 12"     | .375"            | .125"               | 190                     | 52           | CAD           |
| MM1000    | 10"          | 13"     | .375"            | .125"               | 150                     | 75           | CAD           |
| MM1200    | 12"          | 14"     | .375"            | .125"               | 125                     | 105          | CAD           |
| MM1400    | 14"          | 14"     | .375"            | .125"               | 105                     | 115          | CAD           |

All dimensions in inches. All units cleaned and degreased. Packed in ply bags.

Top

<sup>\*</sup>Also identified as nominal size regrigeration and automotive tubing.

<sup>\*\*</sup>Sizes from 2-1/2" employ stainless steel braided hose to assure high pressures.