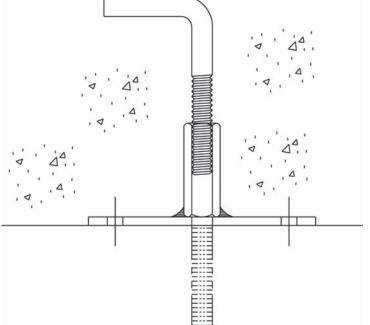

## Fig. 107F - Concrete Insert

Size Range — 5/8" thru 1" rod
Material — Carbon Steel
Function — Designed to be embedded in concrete to provide a point of support for 5/8" thru 1½" rod or bolt sizes .
Finish — Plain anchor bolt with Electro-Galvanized coupling.
Note — For rod sizes 3/8" and 1/2", refer to Fig. 109F.
Available in Electro-Galvanized and HDG finish.
Order By — Figure number and rod size