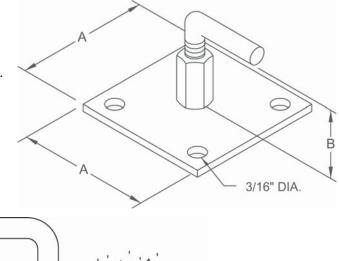

## Fig. 107F - Concrete Insert

Size Range — 5/8" thru 1" rod
Material — Carbon Steel
Function — Designed to be embedded in concrete to provide a point of support for 5/8" thru 1½" rod or bolt sizes .
Finish — Plain anchor bolt with Electro-Galvanized coupling.
Note — For rod sizes 3/8" and 1/2", refer to Fig. 109F.
Available in Electro-Galvanized and HDG finish.
Order By — Figure number and rod size

| Dimensions  |   |                  |                                                         |
|-------------|---|------------------|---------------------------------------------------------|
| Rod<br>Size | Α | B<br>Min. Embed. | Max. Rec. Load Lbs.<br>(In 3000 lb. Hard Rock Concrete) |
| 5/8         | 3 | 31⁄2             | 1810                                                    |
| 3/4         | 3 | 31/2             | 2710                                                    |
| 7/8         | 3 | 4                | 3770                                                    |
| 1           | 3 | 4                | 4960                                                    |

Consult factory for specifications on rod sizes 1<sup>1</sup>/<sub>8"</sub>, 1<sup>1</sup>/<sub>4</sub>" and 1<sup>1</sup>/<sub>2</sub>".