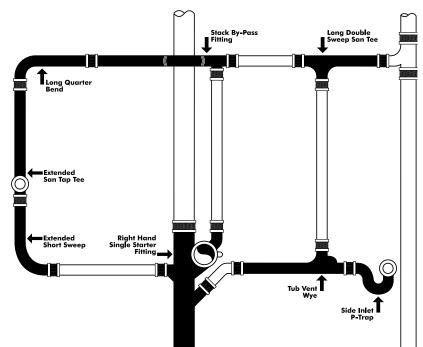

## **RUFWALL NO-HUB SPECIAL FITTINGS**

The **by-pass fitting** permits in-line piping to reduce width of the chase, and individual venting of the lavatories.

Tub wye fittings accept waste from two tubs and provide a common vent. They save space, materials and the labor to install duplicate systems.