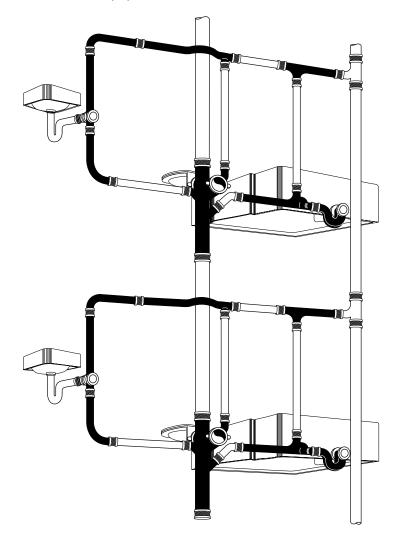

## RufWall Savings with Back Outlet Fixtures

## (Compared with Conventional Piping)

- Fewer floor penetrations
- Eliminates cost of dropped ceilings to conceal pipe
- No scaffolding needed
- One-man installation
- Waist-high venting
- Water closet easier to install...faster