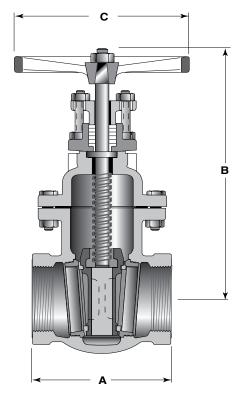

## **CRANE Iron Body Gate**

## Class 125 • Bolted Bonnet • Non-Rising Stem • Bronze Trim • Threaded Ends

Figure 460 Threaded - Bronze Trim Size Range: 2 through 4 inches

**Working Pressures Non-Shock** 125 psi Steam, Basic Rating 200 psi Cold Working Pressure

# Dimensions and Weights Inches (millimeters) - pounds (kilograms)

| Valves | 2     | 2 ½   | 3     | 4     |
|--------|-------|-------|-------|-------|
|        | (50)  | (65)  | (80)  | (100) |
| Α      | 5.38  | 6.62  | 7.00  | 8.00  |
|        | (137) | (168) | (178) | (203) |
| В      | 11.31 | 12.40 | 13.25 | 16.31 |
|        | (287) | (315) | (337) | (414) |
| С      | 8.00  | 8.00  | 8.00  | 10.00 |
|        | (203) | (203) | (203) | (254) |
| Wt.    | 25    | 31    | 44    | 71    |
|        | (11)  | (14)  | (20)  | (32)  |