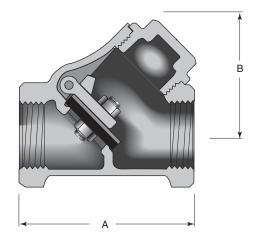

### Principal Parts & Materials

| Part      | Sizes | Material            | ASTM             |
|-----------|-------|---------------------|------------------|
| Body      | All   | Bronze              | B62 alloy C83600 |
| Сар       | All   | Bronze              | B61 alloy C92200 |
| Disc      | All   | PTFE w/metal holder | _                |
| Hinge     | All   | Bronze              | B584 alloy 87600 |
| Hinge pin | All   | Stainless Steel     | 18-8             |

## Dimensions and Weights

Inches (millimeters) - pounds (kilograms)

|      | 1/2    | 3/4    | 1      | 1 1/4  | 1 ½    | 2      |  |
|------|--------|--------|--------|--------|--------|--------|--|
|      | (15)   | (20)   | (25)   | (32)   | (40)   | (50)   |  |
| Α    | 2.19   | 2.75   | 3.23   | 3.84   | 4.40   | 5.18   |  |
|      | (56)   | (70)   | (82)   | (98)   | (112)  | (132)  |  |
| В    | 1.64   | 1.92   | 2.45   | 2.86   | 3.42   | 4.13   |  |
|      | (42)   | (49)   | (62)   | (73)   | (87)   | (105)  |  |
| WTS. | 0.70   | 1.10   | 1.80   | 2.60   | 3.90   | 6.20   |  |
|      | (0.32) | (0.50) | (0.82) | (1.18) | (1.77) | (2.81) |  |