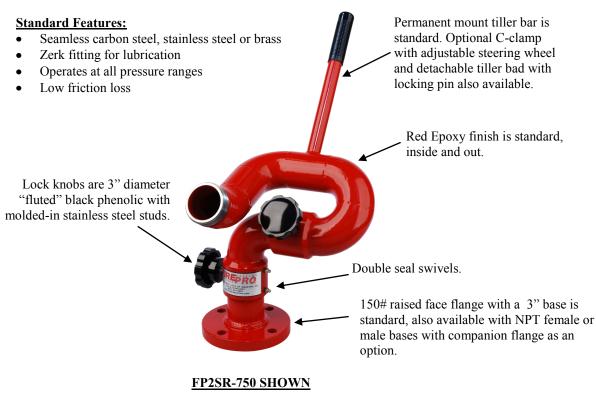

## **<u>3" SHORT RADIUS MONITORS</u>**

**Potter Roemer / Fire Pro**® short radius monitors were designed for applications where space is minimal. The close radius single waterway configuration is ideal for minimal height and width measurements while maintaining the balanced flow design for ease of operation. Standard finish is red epoxy inside and out.