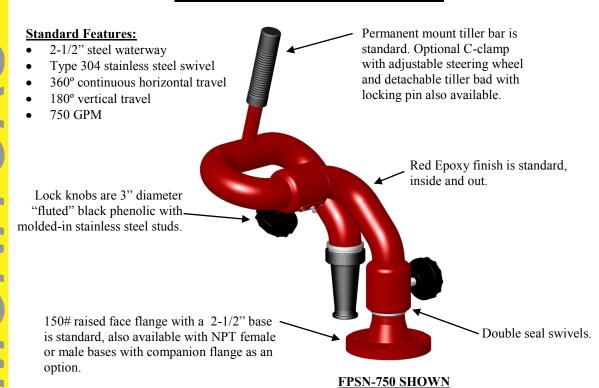

## 2.5" SNORKEL MONITORS

**Potter Roemer / Fire Pro**® offers model in this configuration feature a 180-degree vertical travel that is ideal for tank cleaning and any other wash down applications. Like all monitors from Fire Pro® heavy-duty construction and red epoxy finish stand up to the rigorous uses found in municipal and industrial environments.