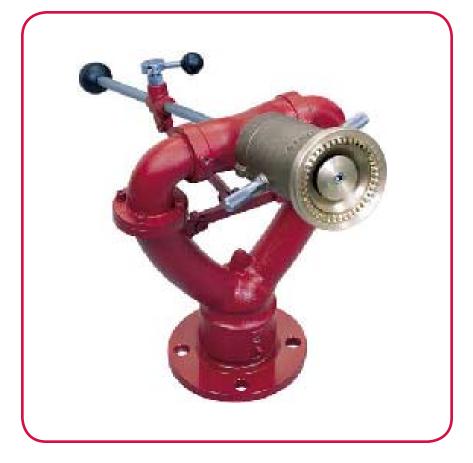

## Model FP3-636 Station Monitor

- 2.5" Waterway
- Rugged, corrosion-resistant cast brass construction
- Full 360° horizontal and 130° vertical travel
- 70° above to 60° below horizontal
- Brass twist locking mechanism for vertical and horizontal movement
- Vertical movement controlled by stainless steel handle rod
- 750 GPM (2840 LPM) flow rate
- Width 22", Length 18", Weight 45 lbs.

## Options:

- Inlet available with 3" or 4" 150# ANSI Flange flange
- 2.5" or 3" NPT thread inlet

Please visit www.firepromonitors.com for most current specifications.