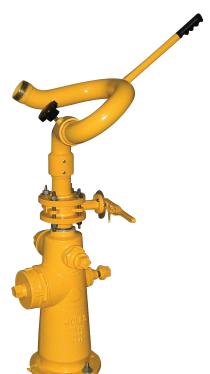

## **Hydrant/monitor Combination**

Custom attachment of a hydrant to a monitor

Hooks up to a truck For carrying hoses and tools