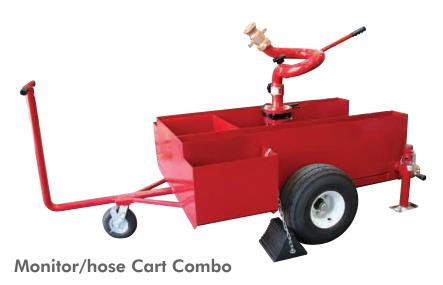

## **Custom Fabrication**

## **Custom Projects**

Whether it's a standard, modified, or a custom product for a specific application, Fire Pro takes pride in delivering with personalized customer service and tailored design and engineering. Fire Pro works with the customer's location and need to design anything, whether it's a modification to an existing product or a one-of-a-kind design for a specific application. We construct every piece manually to our highest standards, because every product should hit the mark in function, reliability, and pricing.





For carrying hose and tools Hooks up monitor to hose

## **Hydrant/monitor Combination**

Custom attachment of a hydrant to a monitor



Hooks up to a truck For carrying hoses and tools



## 12" Manifold

Hose can be attached to all holes Monitor can be attached to top spout