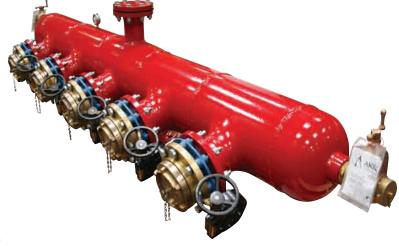

## 12" Manifold

Hose can be attached to all holes Monitor can be attached to top spout