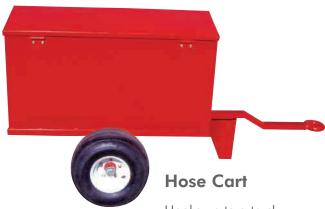

## **Custom Fabrication**

## **Custom Projects**

Whether it's a standard, modified, or a custom product for a specific application, Fire Pro takes pride in delivering with personalized customer service and tailored design and engineering. Fire Pro works with the customer's location and need to design anything, whether it's a modification to an existing product or a one-of-a-kind design for a specific application. We construct every piece manually to our highest standards, because every product should hit the mark in function, reliability, and pricing.





For carrying hose and tools Hooks up monitor to hose

## **Hydrant/monitor Combination**

Custom attachment of a hydrant to a monitor



Hooks up to a truck For carrying hoses and tools



## 12" Manifold

Hose can be attached to all holes Monitor can be attached to top spout